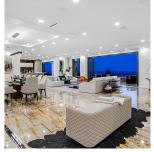

## 1123 Crestline Road, West Vancouver

\$18,700,000

Chateau Crestline is a European inspired luxury residence situated on a .52 acre property in West Vancouver's most exclusive British Properties neighborhood providing spectacular views of the ocean, Stanley Park and downtown skyline. Designed by Marque Thompson and developed by BFJ Design the home offers approx.10,000 sf on 3 spacious levels providing a sophisticated indoor outdoor lifestyle that combines timeless Italian sophistication and modern elements that blend seamlessly to create an international masterpiece. Features include Italian marble floors, Fendi kitchen, a private elevator, Control 4 automation, home theatre, an entertainment lounge with sensational bar and 600 bottle wine display, private office, yoga studio with spa, heated driveway and much more.