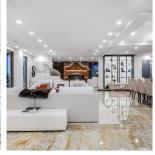

## 1123 Crestline Road, West Vancouver

\$18,700,000

Chateau Crestline is a European inspired luxury residence situated on a .52 acre property in West Vancouver's most exclusive British Properties neighborhood providing spectacular views of the ocean, Stanley Park and downtown skyline. Designed by Marque Thompson and developed by BFJ Design the home offers approx.10,000 sf on 3 spacious levels providing a sophisticated indoor outdoor lifestyle that combines timeless Italian sophistication and modern elements that blend seamlessly to create an international masterpiece. Features include Italian marble floors, Fendi kitchen, a private elevator, Control 4 automation, home theatre, an entertainment lounge with sensational bar and 600 bottle wine display, private office, yoga studio with spa, heated driveway and much more.