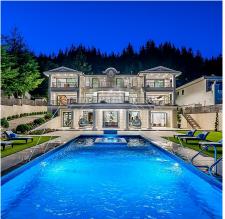

## 1123 Crestline Road, West Vancouver

\$18,700,000

Chateau Crestline is a European inspired luxury residence situated on a .52 acre property in West Vancouver's most exclusive British Properties neighborhood providing spectacular views of the ocean, Stanley Park and downtown skyline. Designed by Marque Thompson and developed by BFJ Design the home offers approx.10,000 sf on 3 spacious levels providing a sophisticated indoor outdoor lifestyle that combines timeless Italian sophistication and modern elements that blend seamlessly to create an international masterpiece. Features include Italian marble floors, Fendi kitchen, a private elevator, Control 4 automation, home theatre, an entertainment lounge with sensational bar and 600 bottle wine display, private office, yoga studio with spa, heated driveway and much more.

## **FEATURES**

Year Built: 2023

Views: Spectacular Ocean and City

Listed By: Angell, Hasman & Associates (Malcolm

Hasman) Realty Ltd.