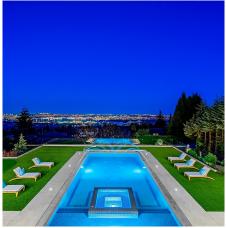

## 1123 Crestline Road, West Vancouver

\$18,700,000

Chateau Crestline is a European inspired luxury residence situated on a .52 acre property in West Vancouver's most exclusive British Properties neighborhood providing spectacular views of the ocean, Stanley Park and downtown skyline. Designed by Marque Thompson and developed by BFJ Design the home offers approx.10,000 sf on 3 spacious levels providing a sophisticated indoor outdoor lifestyle that combines timeless Italian sophistication and modern elements that blend seamlessly to create an international masterpiece. Features include Italian marble floors, Fendi kitchen, a private elevator, Control 4 automation, home theatre, an entertainment lounge with sensational bar and 600 bottle wine display, private office, yoga studio with spa, heated driveway and much more.

## **FEATURES**

Year Built: 2023

Views: Spectacular Ocean and City

Listed By: Angell, Hasman & Associates (Malcolm

Hasman) Realty Ltd.