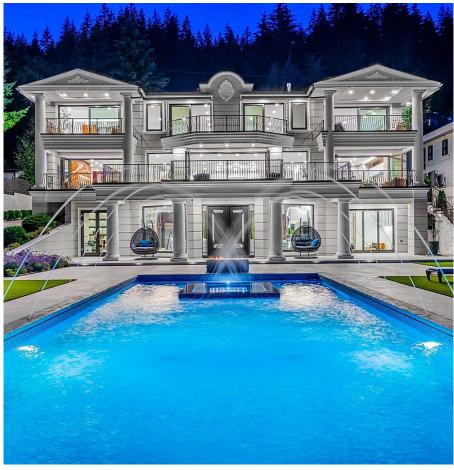

## 1123 Crestline Road, West Vancouver

\$18,700,000

Chateau Crestline is a European inspired luxury residence situated on a .52 acre property in West Vancouver's most exclusive British Properties neighborhood providing spectacular views of the ocean, Stanley Park and downtown skyline. Designed by Marque Thompson and developed by BFJ Design the home offers approx.10,000 sf on 3 spacious levels providing a sophisticated indoor outdoor lifestyle that combines timeless Italian sophistication and modern elements that blend seamlessly to create an international masterpiece. Features include Italian marble floors, Fendi kitchen, a private elevator, Control 4 automation, home theatre, an entertainment lounge with sensational bar and 600 bottle wine display, private office, yoga studio with spa, heated driveway and much more.

## **KEY INFORMATION**

MLS® R2942659

Residential Detached

**British Properties** 

6 Bedrooms

9 Bathrooms

9,834 SF

22,956 SF Lot

## **FEATURES**

Year Built: 2023

Views: Spectacular Ocean and City

Listed By: Angell, Hasman & Associates (Malcolm

Hasman) Realty Ltd.