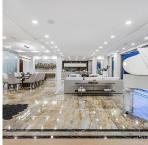

## 1123 Crestline Road, West Vancouver

\$18,700,000

Chateau Crestline is a European inspired luxury residence situated on a .52 acre property in West Vancouver's most exclusive British Properties neighborhood providing spectacular views of the ocean, Stanley Park and downtown skyline. Designed by Marque Thompson and developed by BFJ Design the home offers approx.10,000 sf on 3 spacious levels providing a sophisticated indoor outdoor lifestyle that combines timeless Italian sophistication and modern elements that blend seamlessly to create an international masterpiece. Features include Italian marble floors, Fendi kitchen, a private elevator, Control 4 automation, home theatre, an entertainment lounge with sensational bar and 600 bottle wine display, private office, yoga studio with spa, heated driveway and much more.