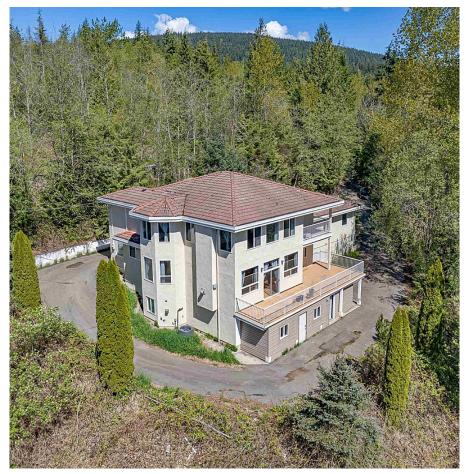

## 28640 123 Avenue, Maple Ridge

\$1,698,888

Attention seekers of privacy and tranquility! Nestled on 5.93 acres of lush woodland on a secluded street, this home offers a serene escape from the bustle of everyday life. Spanning 4,423 square feet, this residence boasts 6 bedrooms, a captivating spiral staircase, and multiple decks, including off the living room, rec room, and master bedroom, offering delightful views of the surrounding nature. The master suite is a sanctuary in itself, feat a spacious walkin closet and an ensuite complete with a separate soaker tub and shower. Additionally, the bsmt hosts a versatile nanny or in-law suite, ideal for accommodating guests or providing extra privacy. Huge Workshop. Priced below BC Assessment, this home presents an exceptional value proposition. Showings are available by appointment only.

## **KEY INFORMATION**

MLS® R2942698
Residential Detached
Northeast Maple Ridge
6 Bedrooms
5 Bathrooms
4,423 SF

## **FEATURES**

Year Built: 1995

258,354 SF Lot

Listed By: Sutton Group - 1st West Realty