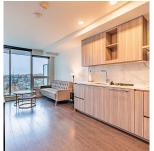

## 2006 455 Sw Marine Drive, Vancouver

\$599,000

Welcome to W1, an elegant and modern 1 BED +DEN unit. Ideally located in the heart of Vancouver's vibrant Marine Gateway neighborhood. Open-concept layout, featuring a HUGE Balcony overlooking Open West Facing Sunset Views. Oversized Windows, and Quality Finishes throughout. The kitchen is well-equipped with stainless Miele appliances and plenty of cabinetry. Additional features include In-Suite Laundry, Air Conditioning, and access to building Amenities such as 24-hr Concierge, fully-equipped Gym, outdoor Garden terrace, Karaoke room, Meeting room, Resident's Lounge, and more! Only steps to transit, shops, restaurants, and daily necessities. Parking available for rent \$120/ month. Perfect for first-time buyers, students, professionals & investors! Open House: Nov 23 & 24 (Sat & Sun), 2-4PM