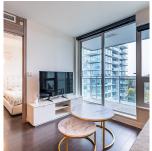

## 2006 455 Sw Marine Drive, Vancouver

\$599,000

Welcome to W1, an elegant and modern 1 BED +DEN unit. Ideally located in the heart of Vancouver's vibrant Marine Gateway neighborhood. Open-concept layout, featuring a HUGE Balcony overlooking Open West Facing Sunset Views. Oversized Windows, and Quality Finishes throughout. The kitchen is well-equipped with stainless Miele appliances and plenty of cabinetry. Additional features include In-Suite Laundry, Air Conditioning, and access to building Amenities such as 24-hr Concierge, fully-equipped Gym, outdoor Garden terrace, Karaoke room, Meeting room, Resident's Lounge, and more! Only steps to transit, shops, restaurants, and daily necessities. Parking available for rent \$120/ month. Perfect for first-time buyers, students, professionals & investors! Open House: Nov 23 & 24 (Sat & Sun), 2-4PM