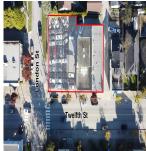

## 909 913 915 Twelfth Street, New Westminster

\$5,850,000

Development Project For Sale - Zoning and Bylaw amendment adopted, can start building permit application process! Turn this property into a 40 unit, 32,599 sq.ft. strata condo development. This land assembly is a rare opportunity to own a prime 5-storey development site located in the heart of New Westminster. The property is ideally situated on upper Twelfth Street offering close proximity to transit, St Thomas Moore private school, and endless and shops and services directly out your door. This is one of the best remaining opportunities to acquire a development site in the area. Site plans and reports are available upon request. Rear lane to be purchased from the City. Please do not walk on the property.

## **KEY INFORMATION**

MLS® R2942796

Land Only

Moody Park

o Bedrooms

o Bathrooms

o SF

12,042 SF Lot