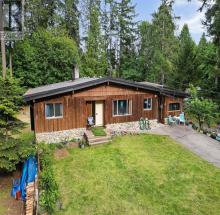

## 2011 / 2009 Idlemore Rd, Sooke

\$1,850,000

INVESTMENT OPPORTUNITY! Proudly introducing TWO FULL SINGLE FAMILY HOMES with a combined total of 6x self contained suites collectively 12 bedrooms, 9 bathrooms, 6176 finished Square feet on a flat tree lined 1.13 acres in the desirable Billings Spit neighborhood. The property offers plenty of parking plus detached 3x bay carport, coin operated laundry room shared by all 4/6 of the suites, Sea Can, decommissioned fifth wheel, trailer, gardens, decks, patios and so much more! Amazing revenue stream/investment or holding property. Located in beautiful Sooke BC, a sea side community home to world class fishing, boating, whale watching, wildlife, hikes, trails and outdoor adventure! (id:56120)