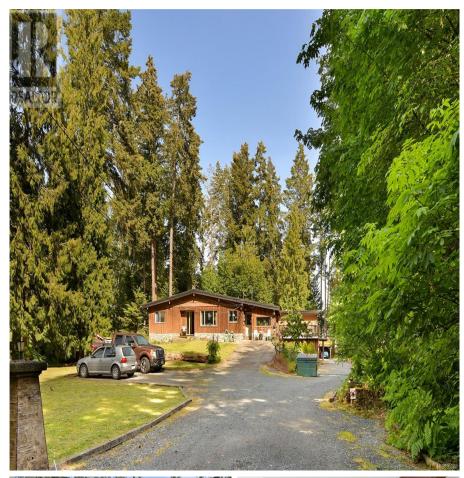

## 2011 / 2009 Idlemore Rd, Sooke

\$1,850,000

INVESTMENT OPPORTUNITY! Proudly introducing TWO FULL SINGLE FAMILY HOMES with a combined total of 6x self contained suites collectively 12 bedrooms, 9 bathrooms, 6176 finished Square feet on a flat tree lined 1.13 acres in the desirable Billings Spit neighborhood. The property offers plenty of parking plus detached 3x bay carport, coin operated laundry room shared by all 4/6 of the suites, Sea Can, decommissioned fifth wheel, trailer, gardens, decks, patios and so much more! Amazing revenue stream/investment or holding property. Located in beautiful Sooke BC, a sea side community home to world class fishing, boating, whale watching, wildlife, hikes, trails and outdoor adventure! (id:56120)