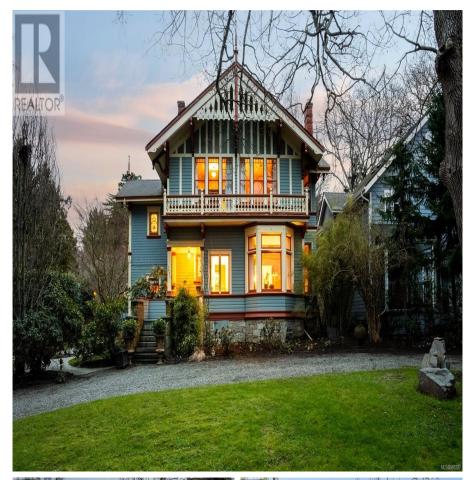

## 1023 St. Charles St, Victoria

\$2,475,000

Welcome to Inglehurst, designed by Samuel Maclure as a timeless architectural masterpiece! Old world charisma is enhanced with modern conveniences, in this historic estate. Original features such as vibrant stained glass, cast iron radiators and elegant hardwood floors pay homage to the original design. Contemporary luxuries ensure this beautiful home is comfortable and well appointed. Manicured gardens lead to the entry, which flows to the grand foyer and showcases the breathtaking interior. The bright interior is flooded with natural light and impresses with every glance. The chef's kitchen has been modernized with upscale appliances, a central island, quality cabinetry, plenty of counter space and an adjacent eating area with garden views. The generously sized living room features a fireplace and leads to the dining room, also with a fireplace. A cozy family room, office/den and 2pc bath complete the main. Above, an enviable primary bedroom with fireplace and walk-in closet. 2 more bedrooms and 2 full bathrooms complete the upper level. Outside, the wrap around deck overlooks the tranquil yard with mature trees for privacy and interlocking brick patio. Truly an outdoor oasis within the city! Prime location with great walkability to surrounding amenities that include: nature parks, restaurants, shopping, transit and more! (id:56120)