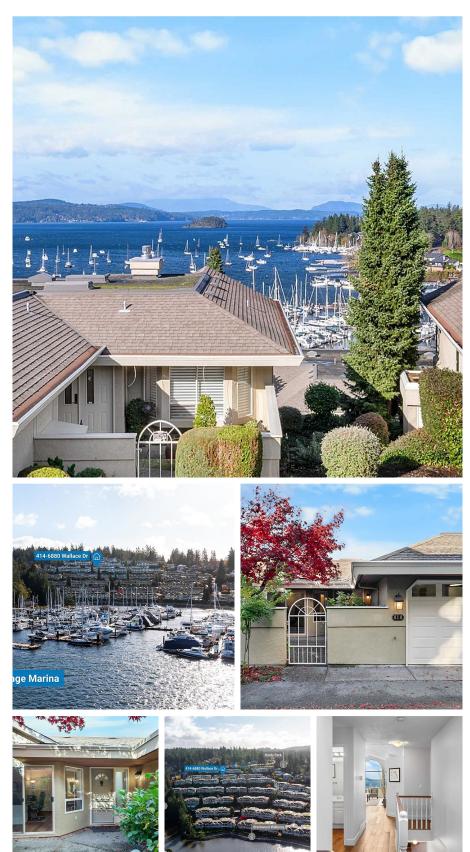

## 414 6880 Wallace Dr, Central Saanich

\$1,299,000

Open House Saturday, November 16, 2-4pm. Welcome to Port Royale, a gorgeous waterfront community located in Brentwood Bay. Port Royale is a gated community known for its efficiently run strata, ideal floor plans and stunning views. As this is a waterfront property, you're only a short walk away from the marina, Blues Bayou Cafe, Brentwood Bay Resort & Spa, Butchart Gardens, Gowlland Tod Provincial Park and Todd Inlet Trail. Within a quick and easy drive you can be at Fairway Market, Centennial Park, Mount Work Regional Park—a popular recreation area, including for mountain biking—and the famous Prairie Inn Neighbourhood Pub. Located within a 15-minute drive are Elk/Beaver Lake Regional Park and its beaches, Royal Oak Shopping Centre and Broadmead Village Shopping Centre. This one needs to be seen in person to truly appreciate the views and the impeccable strata complex. Check out the brochure icon below to see the property website with floor plans and 2 detailed videos. (id:56120)