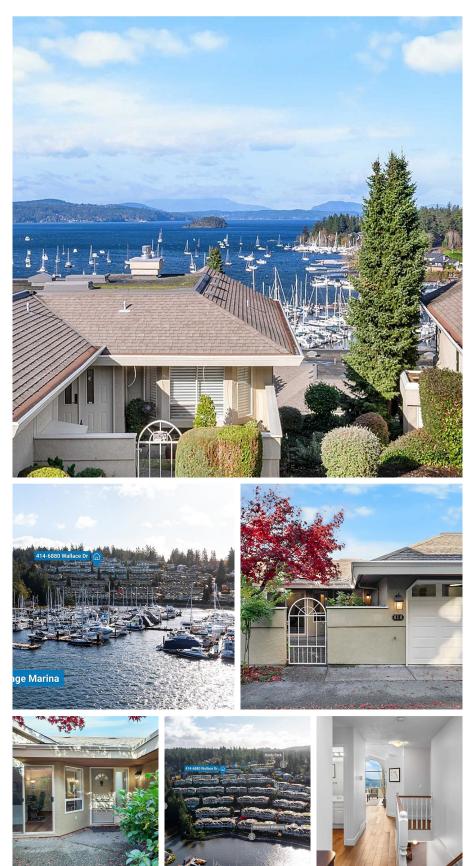

## 414 6880 Wallace Dr, Central Saanich

\$1,299,000

Welcome to Port Royale, a gorgeous waterfront community located in Brentwood Bay. Port Royale is a gated community known for its efficiently run strata, ideal floor plans and stunning views. As this is a waterfront property, you're only a short walk away from the marina, Blues Bayou Cafe, Brentwood Bay Resort & Spa, Butchart Gardens, Gowlland Tod Provincial Park and Todd Inlet Trail. Within a quick and easy drive you can be at Fairway Market, Centennial Park, Mount Work Regional Park—a popular recreation area, including for mountain biking—and the famous Prairie Inn Neighbourhood Pub. Located within a 15-minute drive are Elk/Beaver Lake Regional Park and its beaches, Royal Oak Shopping Centre and Broadmead Village Shopping Centre. This one needs to be seen in person to truly appreciate the views and the impeccable strata complex. Check out the brochure icon below to see the property website with floor plans and 2 detailed videos. (id:56120)