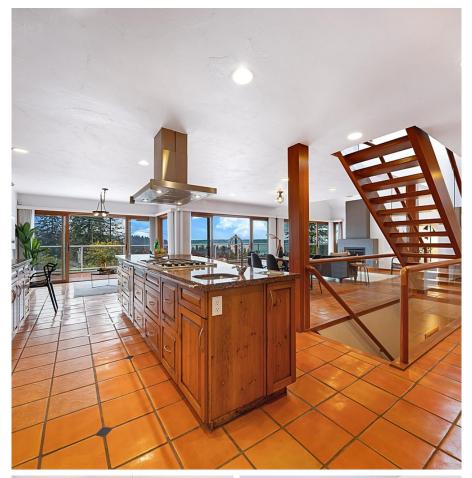

## 1029 Clyde Avenue, West Vancouver

\$3,999,900

Nestled in Ambleside/Sentinel Hill, this stunning custom-built home embodies the essence of West Vancouver living. With its thoughtful layout, gourmet kitchen, and expansive south-facing patio, this residence is perfect for entertaining and everyday luxury. Inside, warm and inviting interiors showcase rich finishes, including stone countertops, timber columns and modern organic interior style. The beautifully landscaped Zen Garden and panoramic ocean-views enhance the home's natural beauty. Situated in a quiet cul-desac street, yet only steps from Park Royal, Ambleside Park, with easy access to downtown Vancouver. Schedule your viewing for this unique turn-key ocean-view home in the most ideal neighborhood in West Vancouver! OPEN HOUSES SAT SAT DEC 7, 2-4PM