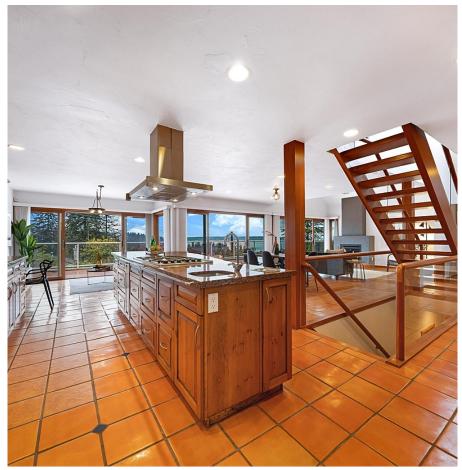

## 1029 Clyde Avenue, West Vancouver

\$3,999,900

Nestled in Ambleside/Sentinel Hill, this stunning custom-built home embodies the essence of West Vancouver living. With its thoughtful layout, gourmet kitchen, and expansive south-facing patio, this residence is perfect for entertaining and everyday luxury. Inside, warm and inviting interiors showcase rich finishes, including stone countertops, timber columns and modern organic interior style. The beautifully landscaped Zen Garden and panoramic ocean-views enhance the home's natural beauty. Situated in a quiet cul-desac street, yet only steps from Park Royal, Ambleside Park, with easy access to downtown Vancouver. Schedule your viewing for this unique turn-key ocean-view home in the most ideal neighborhood in West Vancouver! OPEN HOUSES SAT NOV 23, 2-4PM