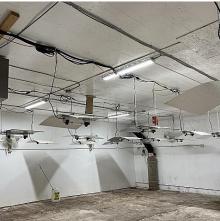

## 12690 256 Street, Maple Ridge

\$2,588,000

This 9.7 Acres property provides country living surrounded by many urban amenities. The house is a one level rancher style home with almost 1300 SQFT of floor space. The property has a massive (10,000) square foot barn/warehouse equipped with new metal roof and siding. A commercial electrical generator value at well over(\$120,000) venting and HVAC system. Over \$75,000 spent on electrical upgrades. The barn has a separate meter and can be rented out separately. The property is fully fenced and can be use as for faming or livestock, kennel, garden, crop production, storage, and much more. The land is mainly flat.RS-3 Zoning with city water. All showing by appointment ONLY.