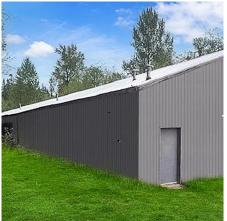

## 12690 256 Street, Maple Ridge

\$2,588,000

This 9.7 Acres property provides country living surrounded by many urban amenities. The house is a one level rancher style home with almost 1300 SQFT of floor space. The property has a massive (10,000) square foot barn/warehouse equipped with new metal roof and siding. A commercial electrical generator value at well over(\$120,000) venting and HVAC system. Over \$75,000 spent on electrical upgrades. The barn has a separate meter and can be rented out separately. The property is fully fenced and can be use as for faming or livestock, kennel, garden, crop production, storage, and much more. The land is mainly flat.RS-3 Zoning with city water. All showing by appointment ONLY.