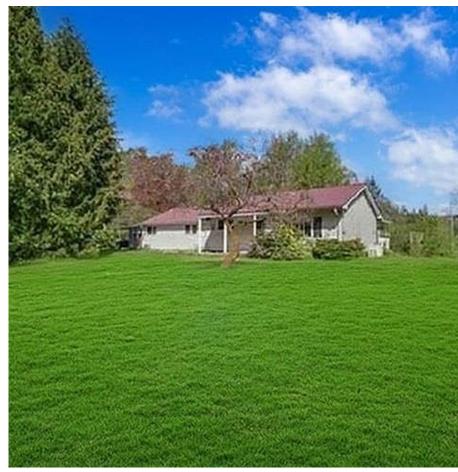

## 12690 256 Street, Maple Ridge

\$2,588,000

This 9.7 Acres property provides country living surrounded by many urban amenities. The house is a one level rancher style home with almost 1300 SQFT of floor space. The property has a massive (10,000) square foot barn/warehouse equipped with new metal roof and siding. A commercial electrical generator value at well over(\$120,000) venting and HVAC system. Over \$75,000 spent on electrical upgrades. The barn has a separate meter and can be rented out separately. The property is fully fenced and can be use as for faming or livestock, kennel, garden, crop production, storage, and much more. The land is mainly flat.RS-3 Zoning with city water. All showing by appointment ONLY.

## **KEY INFORMATION**

MLS® R2942801

Residential Detached

Websters Corners

3 Bedrooms

1 Bathroom

1,296 SF

## **FEATURES**

Year Built: 1956

Listed By: Amex Broadway West Realty