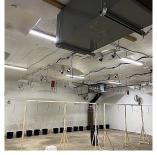

## 12690 256 Street, Maple Ridge

\$2,588,000

This 9.7 Acres property provides country living surrounded by many urban amenities. The house is a one level rancher style home with almost 1300 SQFT of floor space. The property has a massive (10,000) square foot barn/warehouse equipped with new metal roof and siding. A commercial electrical generator value at well over(\$120,000) venting and HVAC system. Over \$75,000 spent on electrical upgrades. The barn has a separate meter and can be rented out separately. The property is fully fenced and can be use as for faming or livestock, kennel, garden, crop production, storage, and much more. The land is mainly flat.RS-3 Zoning with city water. All showing by appointment ONLY.