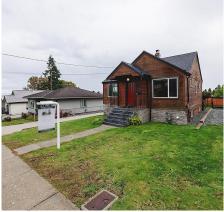

## 362 Alberta Street, New Westminster

\$1,439,900

PRICED BELOW ASSESSED VALUE! Tastefully updated character home on massive lot in the historic and burgeoning Sapperton neighborhood. The home has benefitted from extensive renovations including an updated kitchen with gleaming stone counters and stainless appliances including gas range. You will fall in love with the warmth of the refurbished fir floors throughout the main floor, and newer large fully covered deck which enjoys views of the Fraser River and Mt. Baker. Self contained 1 bedroom suite down with brand new carpets, detached double garage plus additional parking on both sides of the home which sits on a large 59 x 100 lot with potential future development. Newer siding and roof is less than 1 year old. Move in ready.

## **KEY INFORMATION**

MLS® R2942840

Residential Detached

Sapperton

3 Bedrooms

2 Bathrooms

1,618 SF

5,970 SF Lot

## **FEATURES**

Year Built: 1949

Views: Fraser River

Listed By: Royal LePage Elite West