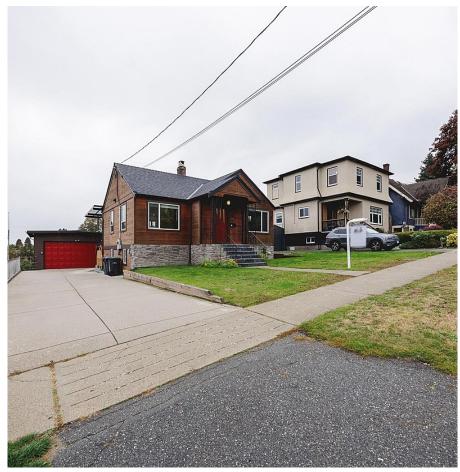

## 362 Alberta Street, New Westminster

\$1,439,900

PRICED BELOW ASSESSED VALUE! Tastefully updated character home on massive lot in the historic and burgeoning Sapperton neighborhood. The home has benefitted from extensive renovations including an updated kitchen with gleaming stone counters and stainless appliances including gas range. You will fall in love with the warmth of the refurbished fir floors throughout the main floor, and newer large fully covered deck which enjoys views of the Fraser River and Mt. Baker. Self contained 1 bedroom suite down with brand new carpets, detached double garage plus additional parking on both sides of the home which sits on a large 59 x 100 lot with potential future development. Newer siding and roof is less than 1 year old. Move in ready.

## **KEY INFORMATION**

MLS® R2942840

Residential Detached

Sapperton

3 Bedrooms

2 Bathrooms

1,618 SF

5,970 SF Lot

## **FEATURES**

Year Built: 1949

Views: Fraser River

Listed By: Royal LePage Elite West