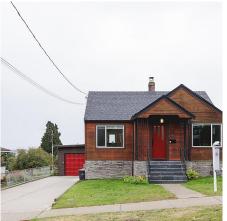

## 362 Alberta Street, New Westminster

\$1,439,900

PRICED BELOW ASSESSED VALUE! Tastefully updated character home on massive lot in the historic and burgeoning Sapperton neighborhood. The home has benefitted from extensive renovations including an updated kitchen with gleaming stone counters and stainless appliances including gas range. You will fall in love with the warmth of the refurbished fir floors throughout the main floor, and newer large fully covered deck which enjoys views of the Fraser River and Mt. Baker. Self contained 1 bedroom suite down with brand new carpets, detached double garage plus additional parking on both sides of the home which sits on a large 59 x 100 lot with potential future development. Newer siding and roof is less than 1 year old. Move in ready.

## **KEY INFORMATION**

MLS® R2942840

Residential Detached

Sapperton

3 Bedrooms

2 Bathrooms

1,618 SF

5,970 SF Lot

## **FEATURES**

Year Built: 1949

Views: Fraser River

Listed By: Royal LePage Elite West