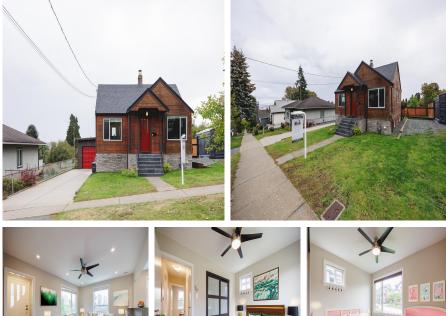

## 362 Alberta Street, New Westminster

\$1,479,900

#### PRICED BELOW ASSESSED VALUE! Tastefully

updated character home on massive lot in the historic and burgeoning Sapperton neighborhood. The home has benefitted from extensive renovations including an updated kitchen with gleaming stone counters and stainless appliances including gas range. You will fall in love with the warmth of the refurbished fir floors throughout the main floor, and newer large fully covered deck which enjoys views of the Fraser River and Mt. Baker. Self contained 1 bedroom suite down with brand new carpets, detached double garage plus additional parking on both sides of the home which sits on a large 59 x 100 lot with potential future development. Newer siding and roof is less than 1 year old. Move in ready.

#### **KEY INFORMATION**

MLS® R2942840 Residential Detached Sapperton 3 Bedrooms 2 Bathrooms 1,618 SF 5,970 SF Lot

### FEATURES

Year Built: 1949 Views: Fraser River Listed By: Royal LePage Elite West