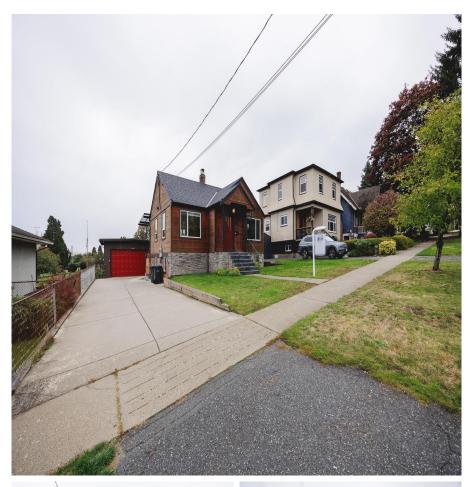

## 362 Alberta Street, New Westminster

\$1,479,900

#### PRICED BELOW ASSESSED VALUE! Tastefully

updated character home on massive lot in the historic and burgeoning Sapperton neighborhood. The home has benefitted from extensive renovations including an updated kitchen with gleaming stone counters and stainless appliances including gas range. You will fall in love with the warmth of the refurbished fir floors throughout the main floor, and newer large fully covered deck which enjoys views of the Fraser River and Mt. Baker. Self contained 1 bedroom suite down with brand new carpets, detached double garage plus additional parking on both sides of the home which sits on a large 59 x 100 lot with potential future development. Newer siding and roof is less than 1 year old. Move in ready.

### FEATURES

Year Built: 1949 Views: Fraser River Listed By: Royal LePage Elite West