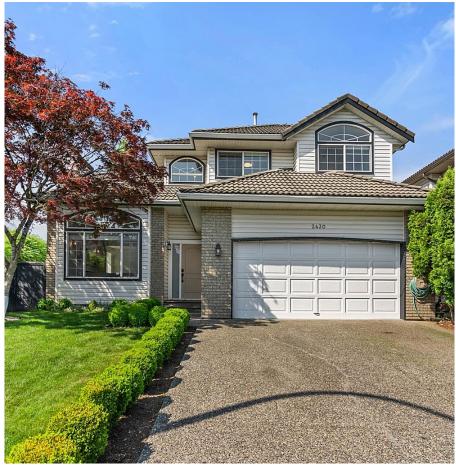

## 2430 Gillespie Street, Port Coquitlam

\$1,499,900

Welcome to 2430 Gillespie Street. Nestled in Port Coquitlam's Riverwood neighbourhood this beautifully renovated home is conveniently located just minutes from schools, parks, restaurants, and grocers. Inside, this 2,355 sqft, 4 bed/3 bath home offers a functional floorplan and timeless updates throughout including new laminate flooring, fresh paint, new cabinetry & countertops. The chefs kitchen features S/S appliances, white shaker cabinets and opens up to the eating area and spacious family room w/ sliding door that leads to your covered patio and fenced yardperfect for those who love to entertain! Upstairs, escape to your primary retreat w/ WIC featuring custom built-ins and spa-like ensuite + 3 spacious additional bedrooms. OPEN HOUSE Sat Nov 16 & Sun Nov 17, 2-4pm