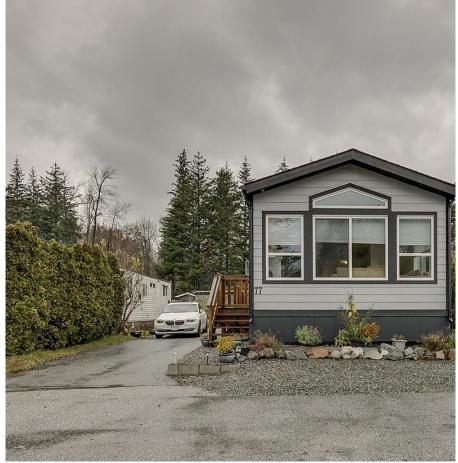

## 77 40157 Government Road, Squamish

\$599,000

ONE OF A KIND! Uncompromising in design, elegance and features, the"Bennett"style home is created by striking roof profiles, eye-catching exteriors and innovative interior designs. With 1034 square feet of living space, there are plenty of windows to let in natural light, 2 large bedrooms; primary bedroom features a walk in closet w/full ensuite, open kitchen w/ gas range, and extra cabinetry, living room w/gas fireplace, separate laundry room with access to outside, Spiral MHP community provides a welcoming environment that's conveniently nestled near shopping, dining, public transit, and walk in clinic. Fully graveled yard for low maintenance - or bring your gardening ideas. Pad fee currently \$808.00 & includes park management, snow removal and municipal water, sewer and garbage fees.

## **KEY INFORMATION**

MLS® R2942893 Residential Detached Garibaldi Estates 2 Bedrooms 2 Bathrooms 1,034 SF

## FEATURES

Year Built: 2022 Views: Mountain Listed By: Royal LePage Black Tusk Realty