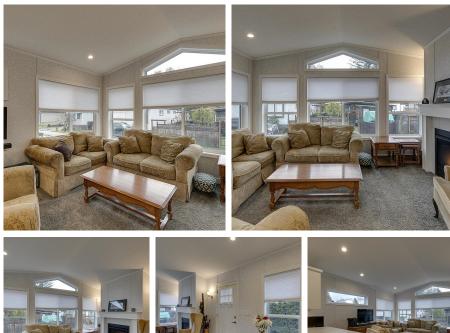

## 77 40157 Government Road, Squamish

\$599,000

ONE OF A KIND! Uncompromising in design, elegance and features, the"Bennett"style home is created by striking roof profiles, eye-catching exteriors and innovative interior designs. With 1034 square feet of living space, there are plenty of windows to let in natural light, 2 large bedrooms; primary bedroom features a walk in closet w/full ensuite, open kitchen w/ gas range, and extra cabinetry, living room w/gas fireplace, separate laundry room with access to outside, Spiral MHP community provides a welcoming environment that's conveniently nestled near shopping, dining, public transit, and walk in clinic. Fully graveled yard for low maintenance - or bring your gardening ideas. Pad fee currently \$808.00 & includes park management, snow removal and municipal water, sewer and garbage fees.