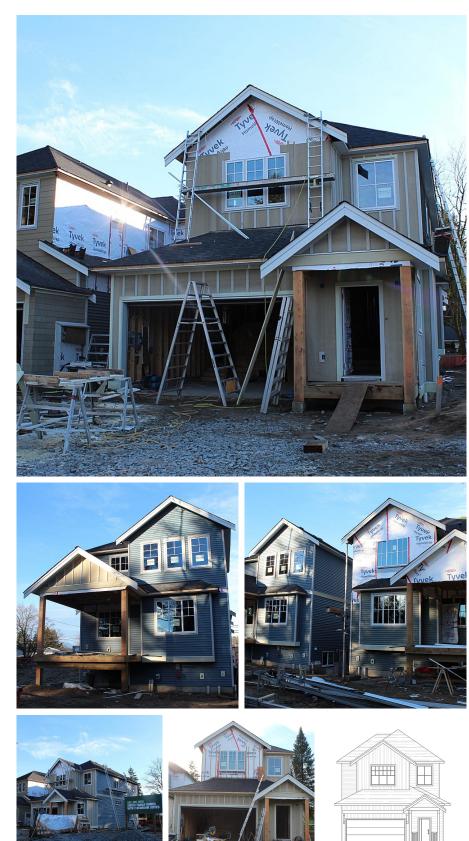

## 19564 Hammond Road, Pitt Meadows

\$1,879,900

Welcome to your Dream Home in the heart of Pitt Meadows. Enjoy the small-town feel of this lovely community, where you can enjoy nature – golfing, paddling, walking/biking trails, parks & more! Quality builder Koze Design and Build Inc., brings this unique, contemporary home - featuring a legal suite - with a spacious, thoughtful design & large, level lot/yard for kids of all ages. Inside, you'll find meticulous attention to detail with high-level finishing throughout, easy-care flooring, quartz counters, quality fixtures, real wood cabinets etc. Easy walking distance to all levels of schooling, incl French Immersion. Access to Golden Ears Bridge/ Hwy 1 & transit corridors are close-by as well, allowing for a shorter commute! Contact your REALTOR® today to get the full info package.

## **KEY INFORMATION**

MLS® R2942918 Residential Detached South Meadows 6 Bedrooms 4 Bathrooms 3,378 SF 5,256 SF Lot

## FEATURES

Year Built: 2025 Listed By: eXp Realty