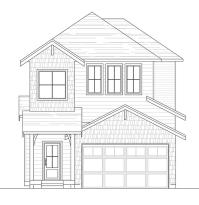

## 19570 Hammond Road, Pitt Meadows

\$1,879,900

Welcome to your Dream Home in the heart of Pitt Meadows. Enjoy the small-town feel of this lovely community, where you can enjoy nature – golfing, paddling, walking/biking trails, parks & more! Quality builder Koze Design and Build Inc., brings this unique, contemporary home - featuring a legal suite - with a spacious, thoughtful design & large, level lot/yard for kids of all ages. Inside, you'll find meticulous attention to detail with high-level finishing throughout, easy-care flooring, quartz counters, quality fixtures, real wood cabinets etc. Easy walking distance to all levels of schooling, incl French Immersion. Access to Golden Ears Bridge/ Hwy 1 & transit corridors are close-by as well, allowing for a shorter commute! Contact your REALTOR® today to get the full info package.