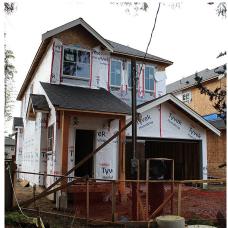

## 19570 Hammond Road, Pitt Meadows

\$1,879,900

Welcome to your Dream Home in the heart of Pitt Meadows. Enjoy the small-town feel of this lovely community, where you can enjoy nature – golfing, paddling, walking/biking trails, parks & more! Quality builder Koze Design and Build Inc., brings this unique, contemporary home - featuring a legal suite - with a spacious, thoughtful design & large, level lot/yard for kids of all ages. Inside, you'll find meticulous attention to detail with high-level finishing throughout, easy-care flooring, quartz counters, quality fixtures, real wood cabinets etc. Easy walking distance to all levels of schooling, incl French Immersion. Access to Golden Ears Bridge/ Hwy 1 & transit corridors are close-by as well, allowing for a shorter commute! Contact your REALTOR® today to get the full info package.