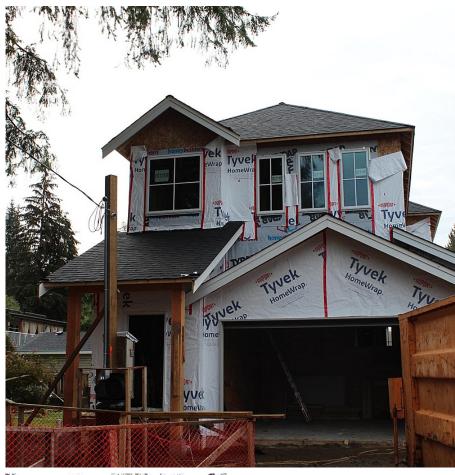

## 19570 Hammond Road, Pitt Meadows

\$1,879,900

Welcome to your Dream Home in the heart of Pitt Meadows. Enjoy the small-town feel of this lovely community, where you can enjoy nature – golfing, paddling, walking/biking trails, parks & more! Quality builder Koze Design and Build Inc., brings this unique, contemporary home - featuring a legal suite - with a spacious, thoughtful design & large, level lot/yard for kids of all ages. Inside, you'll find meticulous attention to detail with high-level finishing throughout, easy-care flooring, quartz counters, quality fixtures, real wood cabinets etc. Easy walking distance to all levels of schooling, incl French Immersion. Access to Golden Ears Bridge/ Hwy 1 & transit corridors are close-by as well, allowing for a shorter commute! Contact your REALTOR® today to get the full info package.