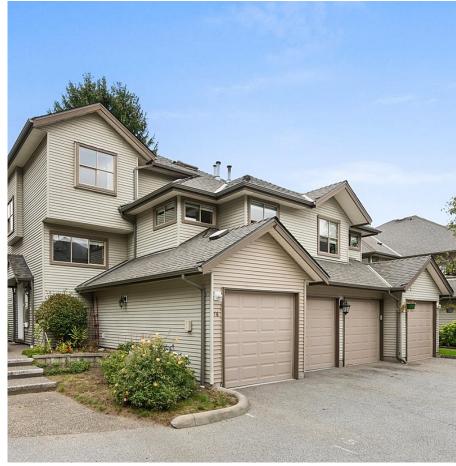

## 76 19160 119 Avenue, Pitt Meadows

\$899,000

Bright and exceptionally large 2250+ sf END UNIT townhome in Pitt Meadows with NO AGE **RESTRICTIONS.** Spacious main floor boasts a bright kitchen at the centre of the home, with both a living room AND family room on either side, and a formal dining room in addition to a casual eating area off the kitchen. The basement includes a rough-in for an ADDITIONAL FULL BATHROOM, and ample space to create a large fourth bedroom. A large west-facing backyard on the quiet side of the complex includes ample space for outdoor living; and the double garage is large enough for two full-sized vehicles. Centrally located, the complex is directly across from Pitt Meadows Elementary, and just 2 blocks from the Pitt Meadows Rec Centre. This is an excellent opportunity for a great family home with room to grow!