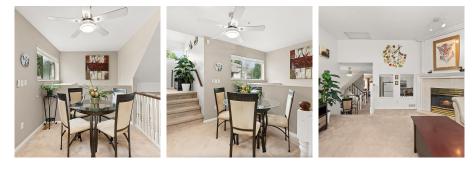

## 76 19160 119 Avenue, Pitt Meadows

\$899,000

Bright and exceptionally large 2250+ sf END UNIT townhome in Pitt Meadows with NO AGE **RESTRICTIONS.** Spacious main floor boasts a bright kitchen at the centre of the home, with both a living room AND family room on either side, and a formal dining room in addition to a casual eating area off the kitchen. The basement includes a rough-in for an ADDITIONAL FULL BATHROOM, and ample space to create a large fourth bedroom. A large west-facing backyard on the quiet side of the complex includes ample space for outdoor living; and the double garage is large enough for two full-sized vehicles. Centrally located, the complex is directly across from Pitt Meadows Elementary, and just 2 blocks from the Pitt Meadows Rec Centre. This is an excellent opportunity for a great family home with room to grow!