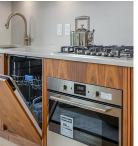

This lovely studio suite at 2550 Garden Drive features 425 sqft of open and light filled space. Incredible construction quality from trusted Developer Bucci Developments. Spacious and thoughtfully designed kitchen with premium integrated Fulgor & Milano appliances, wood cabinets and quartz counter. Further features include A/C, HRV system, 9' ceilings, engineered white oak floors, ample storage solutions, built-in laundry station, custom front entry storage niche, roller-shades, USB outlets and more! Just steps to Nanaimo St and Commercial Dr., Trout Lake Park and Commercial-Broadway Skytrain. Amenities include a social lounge, expansive outdoor terrace, garden plots and children's play area. One storage locker included. Additional parking available upon request. Schedule today!