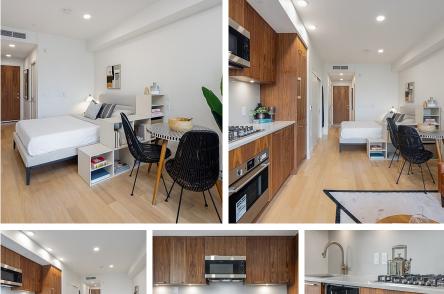

This lovely studio suite at 2550 Garden Drive features 425 sqft of open and light filled space. Incredible construction quality from trusted Developer Bucci Developments. Spacious and thoughtfully designed kitchen with premium integrated Fulgor & Milano appliances, wood cabinets and quartz counter. Further features include A/C, HRV system, 9' ceilings, engineered white oak floors, ample storage solutions, built-in laundry station, custom front entry storage niche, roller-shades, USB outlets and more! Just steps to Nanaimo St and Commercial Dr., Trout Lake Park and Commercial-Broadway Skytrain. Amenities include a social lounge, expansive outdoor terrace, garden plots and children's play area. One storage locker included. Additional parking available upon request. Schedule today!