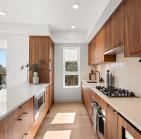

This stunning 2-bedroom suite at 2550 Garden Drive features 905 sqft of light-filled space facing a tree-lined cozy and quiet street. Incredible construction quality from trusted Developer Bucci Developments. Spacious and thoughtfully designed kitchen with premium integrated Fulgor & Milano appliances, wood cabinets and quartz counter. Further features include A/C, 9' ceilings, engineered white oak floors, ample storage solutions, built-in laundry station, custom front entry storage niche, roller-shades, USB outlets and more! Just steps to Nanaimo St and Commercial Dr., Trout Lake Park and Commercial-Broadway Skytrain. Amenities include a social lounge, expansive outdoor terrace, garden plots and children's play area. One full-size parking stall and a one storage unit included! View today!