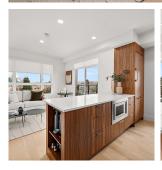

This stunning 2-bedroom suite at 2550 Garden Drive features 905 sqft of light-filled space facing a tree-lined cozy and quiet street. Incredible construction quality from trusted Developer Bucci Developments. Spacious and thoughtfully designed kitchen with premium integrated Fulgor & Milano appliances, wood cabinets and quartz counter. Further features include A/C, 9' ceilings, engineered white oak floors, ample storage solutions, built-in laundry station, custom front entry storage niche, roller-shades, USB outlets and more! Just steps to Nanaimo St and Commercial Dr., Trout Lake Park and Commercial-Broadway Skytrain. Amenities include a social lounge, expansive outdoor terrace, garden plots and children's play area. One full-size parking stall and a one storage unit included! View today!