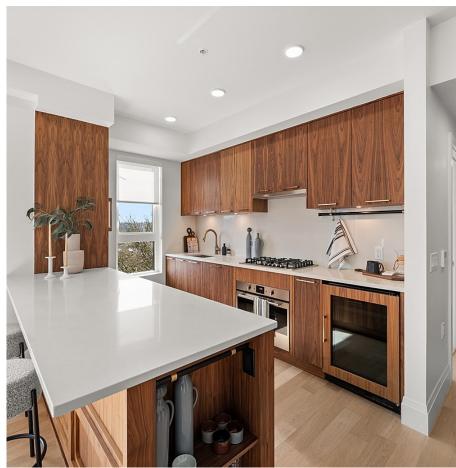

This stunning 2-bedroom suite at 2550 Garden Drive features 905 sqft of light-filled space facing a tree-lined cozy and quiet street. Incredible construction quality from trusted Developer Bucci Developments. Spacious and thoughtfully designed kitchen with premium integrated Fulgor & Milano appliances, wood cabinets and quartz counter. Further features include A/C, 9' ceilings, engineered white oak floors, ample storage solutions, built-in laundry station, custom front entry storage niche, roller-shades, USB outlets and more! Just steps to Nanaimo St and Commercial Dr., Trout Lake Park and Commercial-Broadway Skytrain. Amenities include a social lounge, expansive outdoor terrace, garden plots and children's play area. One full-size parking stall and a one storage unit included! View today!