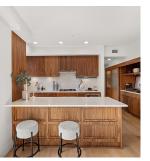

This stunning 2-bedroom suite at 2550 Garden Drive features 905 sqft of light-filled space facing a tree-lined cozy and quiet street. Incredible construction quality from trusted Developer Bucci Developments. Spacious and thoughtfully designed kitchen with premium integrated Fulgor & Milano appliances, wood cabinets and quartz counter. Further features include A/C, 9' ceilings, engineered white oak floors, ample storage solutions, built-in laundry station, custom front entry storage niche, roller-shades, USB outlets and more! Just steps to Nanaimo St and Commercial Dr., Trout Lake Park and Commercial-Broadway Skytrain. Amenities include a social lounge, expansive outdoor terrace, garden plots and children's play area. One full-size parking stall and a one storage unit included! View today!