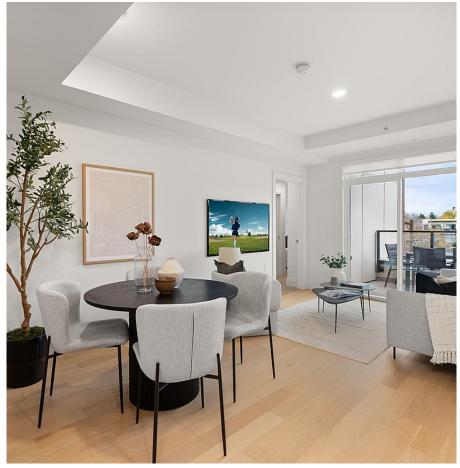

## 414 2550 Garden Drive, Vancouver

\$1,149,900

This stunning 2-bedroom suite at 2550 Garden Drive features 916 sqft of open and light filled space. Incredible construction quality from trusted Developer Bucci Developments. Spacious and thoughtfully designed kitchen with premium integrated Fulgor & Milano appliances, wood cabinets and quartz counter. Further features include A/C, HRV system, 9' ceilings, engineered white oak floors, ample storage solutions, built-in laundry station, custom front entry storage niche, roller-shades, USB outlets and more! Steps to Nanaimo St and Commercial Dr., Trout Lake Park and Commercial-Broadway Skytrain. Amenities include a social lounge, outdoor terrace, garden plots and children's play area. One parking and a storage locker included! Pre-assigned penthouse Bike locker also included with this suite!