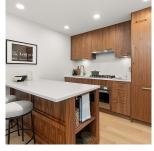

## 414 2550 Garden Drive, Vancouver

\$1,149,900

This stunning 2-bedroom suite at 2550 Garden Drive features 916 sqft of open and light filled space. Incredible construction quality from trusted Developer Bucci Developments. Spacious and thoughtfully designed kitchen with premium integrated Fulgor & Milano appliances, wood cabinets and quartz counter. Further features include A/C, HRV system, 9' ceilings, engineered white oak floors, ample storage solutions, built-in laundry station, custom front entry storage niche, roller-shades, USB outlets and more! Steps to Nanaimo St and Commercial Dr., Trout Lake Park and Commercial-Broadway Skytrain. Amenities include a social lounge, outdoor terrace, garden plots and children's play area. One parking and a storage locker included! Pre-assigned penthouse Bike locker also included with this suite!