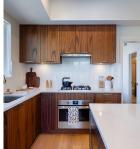

This gorgeous 3-bedroom penthouse suite at 2550 Garden Drive features 1,082 sqft of light filled space with a private rooftop patio boasting 360degree views of mountains, cities and more! Incredible construction quality from trusted Developer Bucci Developments. Spacious and thoughtfully designed kitchen with premium Fulgor & Milano appliances, walnut cabinets and quartz counters. Further features include A/C, 9' ceilings, engineered white oak floors, built-in laundry, blackout and UV-blocking blinds and more! Just minutes to Commercial Dr., Trout Lake Park and Commercial-Broadway Skytrain. Amenities include social lounge, outdoor terrace, garden plots and children's play area. Two fullsized EV-ready parking stalls, an oversized storage unit and private bike storage included! View today!