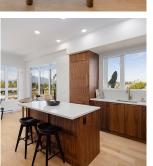

This gorgeous 3-bedroom penthouse suite at 2550 Garden Drive features 1,082 sqft of light filled space with a private rooftop patio boasting 360degree views of mountains, cities and more! Incredible construction quality from trusted Developer Bucci Developments. Spacious and thoughtfully designed kitchen with premium Fulgor & Milano appliances, walnut cabinets and quartz counters. Further features include A/C, 9' ceilings, engineered white oak floors, built-in laundry, blackout and UV-blocking blinds and more! Just minutes to Commercial Dr., Trout Lake Park and Commercial-Broadway Skytrain. Amenities include social lounge, outdoor terrace, garden plots and children's play area. Two fullsized EV-ready parking stalls, an oversized storage unit and private bike storage included! View today!