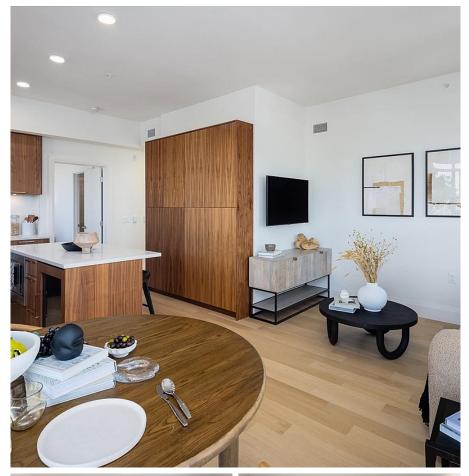

This gorgeous 3-bedroom penthouse suite at 2550 Garden Drive features 1,082 sqft of light filled space with a private rooftop patio boasting 360degree views of mountains, cities and more! Incredible construction quality from trusted Developer Bucci Developments. Spacious and thoughtfully designed kitchen with premium Fulgor & Milano appliances, walnut cabinets and quartz counters. Further features include A/C, 9' ceilings, engineered white oak floors, built-in laundry, blackout and UV-blocking blinds and more! Just minutes to Commercial Dr., Trout Lake Park and Commercial-Broadway Skytrain. Amenities include social lounge, outdoor terrace, garden plots and children's play area. Two fullsized EV-ready parking stalls, an oversized storage unit and private bike storage included! View today!