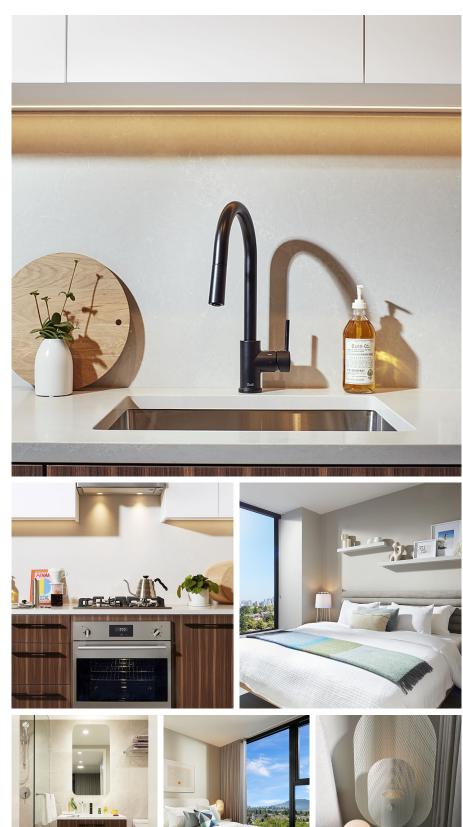

## 216 2727 Kingsway Street, Vancouver

\$813,900

Introducing Frame by Peterson Group. Located 10-mins walking distance to 29th Ave Station, Frame is your first opportunity to buy in Vancouver's most connected and convenient neighbourhood. This JR 2-bedroom and den, 1bathroom B2 floorplan home features a lovely kitchen with European gas appliances & plenty of storage. The den can be used as a home office, while the living room steps onto a west-facing balcony for relaxing outdoors. Access to over 12,000 sq ft of indoor and outdoor amenities, including two rooftop patios, entertainment lounge, fitness centre, and parcel delivery rooms. Visit the Frame Presentation Centre located at 2008 Kingsway, Vancouver.