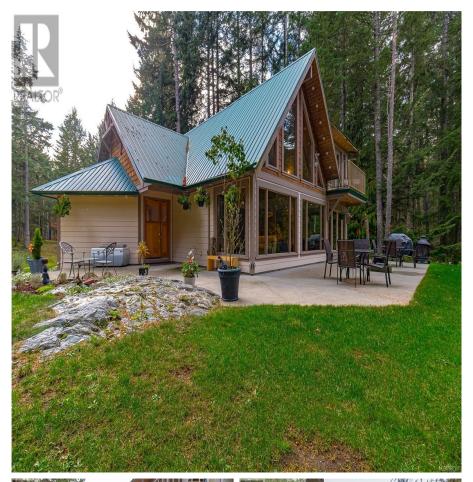

## 4928 Mt. Matheson Rd, Sooke

\$2,188,000

Exquisite waterfront haven basking in natural beauty! Enjoy idyllic living in this unique, custombuilt home with 1100+sq ft patio that invites the outdoors inside with natural light and stunning water views. The West Coast cottage-style house is designed with expansive floor-to-ceiling windows and blends modern comforts with superior craftsmanship. An open concept main floor, featuring 12" edge-grain old growth fir trim and heated slate flooring, is perfect for entertaining or relaxing. The gourmet kitchen's custom alder cabinets and premium stone countertops create a welcoming workspace for the most discerning chef. The large main floor primary, with private deck, boasts a premium spa-like ensuite with a luxurious walk-in shower. Upstairs is a flexible lofted space and second bedroom, with balcony, and bathroom. A separate garage with a workshop provides ample space for storage, hobbies, or a home-based business. This beautiful forested property is located on the Wilfred Reservoir and offers privacy and endless possibilities. Enjoy the birdsong and discover your own piece of paradise today! (id:56120)