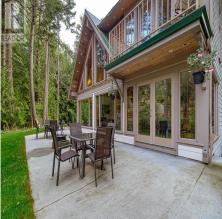

## 4928 Mt. Matheson Rd, Sooke

\$2,188,000

Exquisite waterfront haven basking in natural beauty! Enjoy idyllic living in this unique, custombuilt home with 1100+sq ft patio that invites the outdoors inside with natural light and stunning water views. The West Coast cottage-style house is designed with expansive floor-to-ceiling windows and blends modern comforts with superior craftsmanship. An open concept main floor, featuring 12" edge-grain old growth fir trim and heated slate flooring, is perfect for entertaining or relaxing. The gourmet kitchen's custom alder cabinets and premium stone countertops create a welcoming workspace for the most discerning chef. The large main floor primary, with private deck, boasts a premium spa-like ensuite with a luxurious walk-in shower. Upstairs is a flexible lofted space and second bedroom, with balcony, and bathroom. A separate garage with a workshop provides ample space for storage, hobbies, or a home-based business. This beautiful forested property is located on the Wilfred Reservoir and offers privacy and endless possibilities. Enjoy the birdsong and discover your own piece of paradise today! (id:56120)