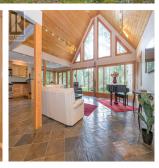

## 4928 Mt. Matheson Rd, Sooke

\$2,188,000

Exquisite waterfront haven basking in natural beauty! Enjoy idyllic living in this unique, custombuilt home with 1100+sq ft patio that invites the outdoors inside with natural light and stunning water views. The West Coast cottage-style house is designed with expansive floor-to-ceiling windows and blends modern comforts with superior craftsmanship. An open concept main floor, featuring 12" edge-grain old growth fir trim and heated slate flooring, is perfect for entertaining or relaxing. The gourmet kitchen's custom alder cabinets and premium stone countertops create a welcoming workspace for the most discerning chef. The large main floor primary, with private deck, boasts a premium spa-like ensuite with a luxurious walk-in shower. Upstairs is a flexible lofted space and second bedroom, with balcony, and bathroom. A separate garage with a workshop provides ample space for storage, hobbies, or a home-based business. This beautiful forested property is located on the Wilfred Reservoir and offers privacy and endless possibilities. Enjoy the birdsong and discover your own piece of paradise today! (id:56120)