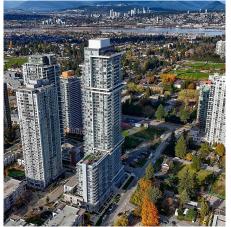

## 317 13350 Central Avenue, Surrey

\$675,000

\*ONE CENTRAL\* - 2023 Built 44 storey with 360 views, opposite to SFU, Surrey City Hall, City Library, 3 Civic Plaza tower in Surrey Downtown. This unit has HUGE balcony of 518 Sft open for your ideas, Balcony has door going to GYM directly, so no excuse to avoid exercise/ GYM.. kitchen has gas stove. It comes with one parking stall & one bicycle stall. Check first class amenities on Floor 14th (BBQ, dog park), Floor 3rd (gym), Floor 4th (Yoga), Floor 34th (WFH, Business Centre) & Floor 44th (Club, Sky bikes, BBQ, Pool, tennis). Developer warranty 2, 5 & 10 years still applicable. Please Call for more details.