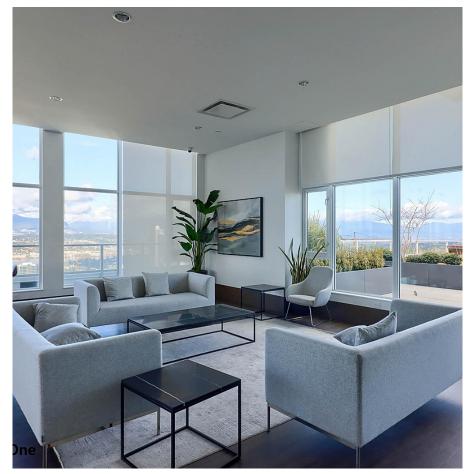

## 317 13350 Central Avenue, Surrey

\$675,000

\*ONE CENTRAL\* - 2023 Built 44 storey with 360 views, opposite to SFU, Surrey City Hall, City Library, 3 Civic Plaza tower in Surrey Downtown. This unit has HUGE balcony of 518 Sft open for your ideas, Balcony has door going to GYM directly, so no excuse to avoid exercise/ GYM.. kitchen has gas stove. It comes with one parking stall & one bicycle stall. Check first class amenities on Floor 14th (BBQ, dog park), Floor 3rd (gym), Floor 4th (Yoga), Floor 34th (WFH, Business Centre) & Floor 44th (Club, Sky bikes, BBQ, Pool, tennis). Developer warranty 2, 5 & 10 years still applicable. Please Call for more details.

\*\*\*HUGE PATIO 518 Sft\*\*\*\*\*\*\*\*\*\* OPEN HOUSE DEC. 21st 2024 12-2pm