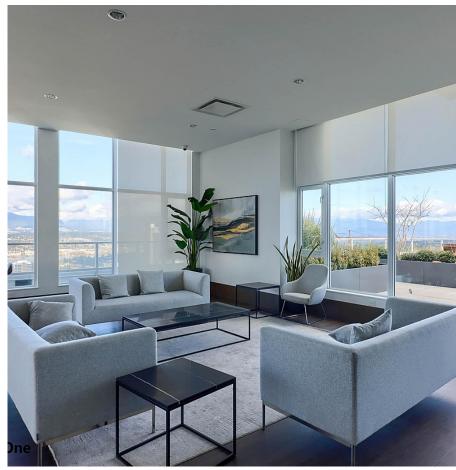

## 317 13350 Central Avenue, Surrey

\$675,000

GESS 1

\*ONE CENTRAL\* - 2023 Built 44 storey with 360 views, opposite to SFU, Surrey City Hall, City Library, 3 Civic Plaza tower in Surrey Downtown. This unit has HUGE balcony of 518 Sft open for your ideas, Balcony has door going to GYM directly, so no excuse to avoid exercise/ GYM.. kitchen has gas stove. It comes with one parking stall & one bicycle stall. Check first class amenities on Floor 14th (BBQ, dog park), Floor 3rd (gym), Floor 4th (Yoga), Floor 34th (WFH, Business Centre) & Floor 44th (Club, Sky bikes, BBQ, Pool, tennis). Developer warranty 2, 5 & 10 years still applicable. Please Call for more details.

\*\*\*\*HUGE PATIO 518 Sft\*\*\*\*\*\*