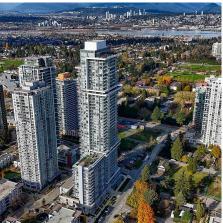

## 317 13350 Central Avenue, Surrey

\$675,000

GESS 1

\*ONE CENTRAL\* - 2023 Built 44 storey with 360 views, opposite to SFU, Surrey City Hall, City Library, 3 Civic Plaza tower in Surrey Downtown. This unit has HUGE balcony of 518 Sft open for your ideas, Balcony has door going to GYM directly, so no excuse to avoid exercise/ GYM.. kitchen has gas stove. It comes with one parking stall & one bicycle stall. Check first class amenities on Floor 14th (BBQ, dog park), Floor 3rd (gym), Floor 4th (Yoga), Floor 34th (WFH, Business Centre) & Floor 44th (Club, Sky bikes, BBQ, Pool, tennis). Developer warranty 2, 5 & 10 years still applicable. Please Call for more details.