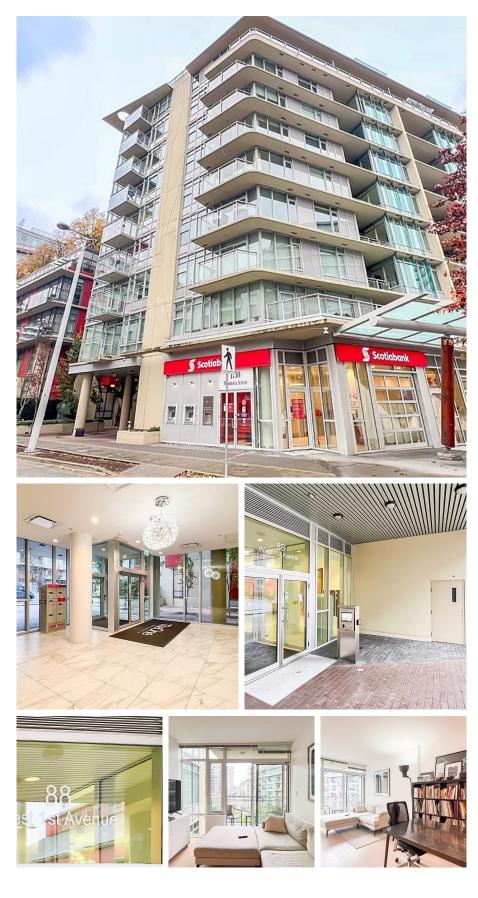

## 602 88 W 1st Avenue, Vancouver

\$710,000

THE ONE by Pinnacle, in the heart of the Olympic Village. Excellent Location. Move in condition, clean, cozy, southeast facing 1-bedroom with Den for home office, plus a bright Solarium. Also featuring granite countertop, SS Bosch appliances, air conditioning, engineered hardwood floor. Building also offers resort-style amenities include: outdoor pool, hot tub, well equipped gym, meeting room. Steps to best restaurants, Heritage Craft House, Creekside Community Centre, waterfront Park, Urban Fare, Seawall, Theatre, Banks, Olympic Village Station(mins to Downtown/Skytrain/Canada Line), future St. Paul Hospital, Emily Carr University. School Catchment:K-7 Simon Fraser Elementary; 8-12 Eric Hamber, Kitsilano Secondary(French Immersion) https://www.youtube.com/watch? v=kbzbSx9tay0

## **KEY INFORMATION**

MLS® R2942995 Residential Attached False Creek 1 Bedroom 1 Bathroom 563 SF \$453.99 Maintenance Fees

## FEATURES

Year Built: 2015 Listed By: Interlink Realty