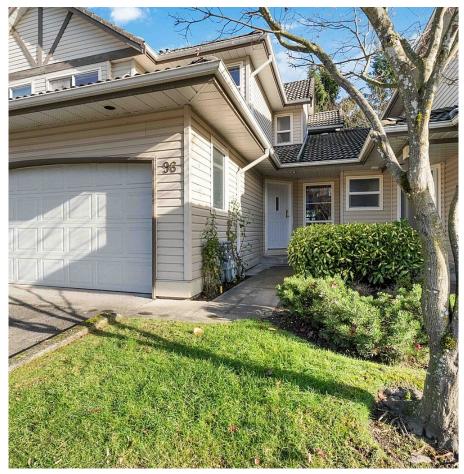

## 96 758 Riverside Drive, Port Coquitlam

\$999,000

Exceptional 3-bedroom townhouse located within the coveted Riverlane Estates. Walking distance to Blakeburn Lagoons Park. Offers 1613 sqft of living space on 2 levels. Stainless steel appliances and granite counters. The spacious primary bedroom features a large ensuite bathroom with shower, separate spa inspired tub and a large walk-in closet. A spacious 2-car garage, and a coveted location near Blakeburn Elementary and Terry Fox Secondary make this an ideal home.

## **KEY INFORMATION**

MLS® R2943038

Residential Attached

Riverwood

3 Bedrooms

3 Bathrooms

1,613 SF