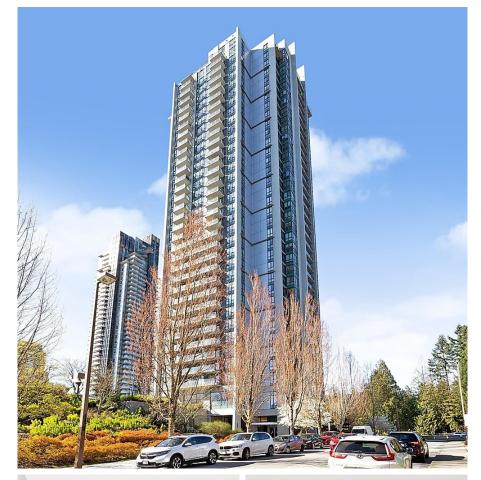

## 3803 1178 Heffley Crescent, Coquitlam

\$979,000

Welcome to Obelisk -- a stunning sub-penthouse in the heart of Coquitlam! This beautifully renovated 3-bedroom plus den corner unit on the 38th floor offers breathtaking city and mountain views from the South-facing balcony. Featuring a functional open kitchen with quartz countertops, new stainless steel appliances, and custom California closets in the bedrooms, this home is designed for comfort and style. Enjoy upgraded laminate flooring throughout, two newly renovated bathrooms, and generous living and dining spaces. Steps to SkyTrain, Douglas College, Lafarge Lake, Coquitlam Centre, and more. Includes two VIP ground level side-by-side parking spots and one storage locker. Don't miss this opportunity!