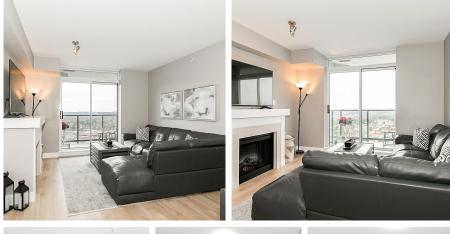

## 3803 1178 Heffley Crescent, Coquitlam

\$979,000

Welcome to Obelisk -- a stunning sub-penthouse in the heart of Coquitlam! This beautifully renovated 3-bedroom plus den corner unit on the 38th floor offers breathtaking city and mountain views from the South-facing balcony. Featuring a functional open kitchen with quartz countertops, new stainless steel appliances, and custom California closets in the bedrooms, this home is designed for comfort and style. Enjoy upgraded laminate flooring throughout, two newly renovated bathrooms, and generous living and dining spaces. Steps to SkyTrain, Douglas College, Lafarge Lake, Coquitlam Centre, and more. Includes two VIP ground level side-by-side parking spots and one storage locker. Don't miss this opportunity!