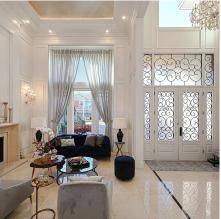

## 4960 Larkspur Avenue, Richmond

\$3,780,000

Stunning Custom-Built Luxury Home nestled in the highly sought-after Riverdale neighborhood, this exquisite custom-built residence offers unparalleled quality and design. It is sitting next to McCallan Park with back view of park and mountains. Spanning 3,408sq.ft. of luxurious living space, this home is masterpiece of craftsmanship and elegance. High ceilings and radiant floor heating create a warm and inviting ambiance, while the spacious gourmet kitchen features a natural stone central island, luxury European porcelain tiles, and top-of-the line appliances, Crystal chandeliers and a touch of opulence throughout. Enjoy the convenience of being just steps away from parks, the dyke, shopping center and public transit. This home is truly a rare find in one of Richmond's most prestigious area.