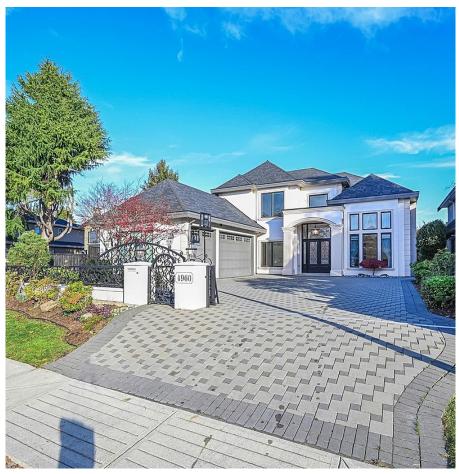

## 4960 Larkspur Avenue, Richmond

\$3,780,000

Stunning Custom-Built Luxury Home nestled in the highly sought-after Riverdale neighborhood, this exquisite custom-built residence offers unparalleled quality and design. It is sitting next to McCallan Park with back view of park and mountains. Spanning 3,408sq.ft. of luxurious living space, this home is masterpiece of craftsmanship and elegance. High ceilings and radiant floor heating create a warm and inviting ambiance, while the spacious gourmet kitchen features a natural stone central island, luxury European porcelain tiles, and top-of-the line appliances, Crystal chandeliers and a touch of opulence throughout. Enjoy the convenience of being just steps away from parks, the dyke, shopping center and public transit. This home is truly a rare find in one of Richmond's most prestigious area.

## **KEY INFORMATION**

MLS® R2942660 Residential Detached

Riverdale

5 Bedrooms

6 Bathrooms

3,411 SF

7,215 SF Lot