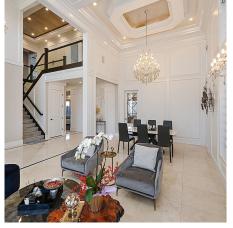

## 4960 Larkspur Avenue, Richmond

\$3,780,000

Stunning Custom-Built Luxury Home nestled in the highly sought-after Riverdale neighborhood, this exquisite custom-built residence offers unparalleled quality and design. It is sitting next to McCallan Park with back view of park and mountains. Spanning 3,408sq.ft. of luxurious living space, this home is masterpiece of craftsmanship and elegance. High ceilings and radiant floor heating create a warm and inviting ambiance, while the spacious gourmet kitchen features a natural stone central island, luxury European porcelain tiles, and top-of-the line appliances, Crystal chandeliers and a touch of opulence throughout. Enjoy the convenience of being just steps away from parks, the dyke, shopping center and public transit. This home is truly a rare find in one of Richmond's most prestigious area.