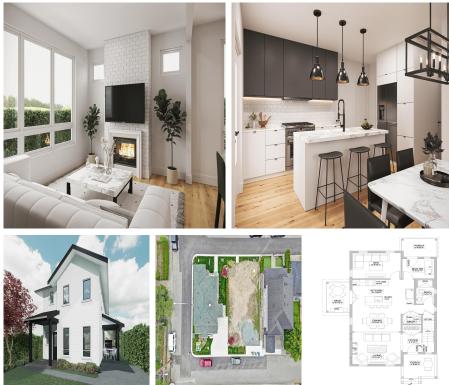

## 219 Townsend Place, New Westminster

\$1,150,000

Welcome to this beautiful piece of paradise in the heart of New Westminster's Queens Park neighborhood. This rare piece of land is available and comes with full drawings and renderings for a beautiful new home. Services are done and the home is ready to be built with your ideas to make it customized to your liking. Please note the cost is for the LAND only and the build cost will be additional. Home will be built to suit.