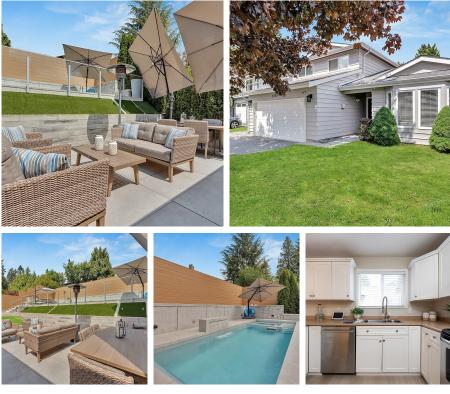

## 1209 Cypress Place, Port Moody

\$1,849,800

Mountain Meadows perfection, cul-de-sac for the kids to play, steps to elementary school and park, with middle and high school an easy walk. Vacation in your own backyard! Resort-like amenities, 2 year old, 4'6" deep concrete pool, built in hot tub, swim spa, waterfall, tanning patio, conversation area, outdoor dining area. Inside the home you have 4 bedrooms, large living and dining room open to the front of the house, kitchen and family room along the back overlooking the yard. Nicely updated, newer windows, newer plumbing and piping.