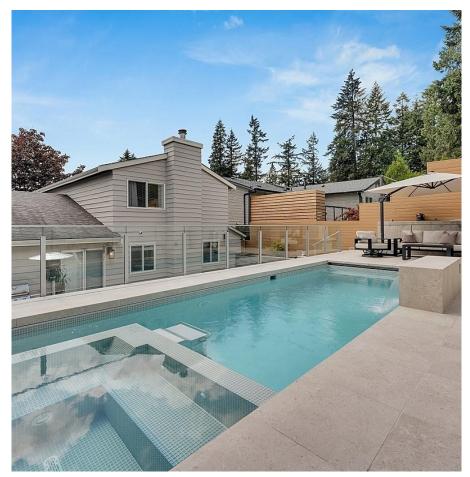

## 1209 Cypress Place, Port Moody

\$1,849,800

Mountain Meadows perfection, cul-de-sac for the kids to play, steps to elementary school and park, with middle and high school an easy walk. Vacation in your own backyard! Resort-like amenities, 2 year old, 4'6" deep concrete pool, built in hot tub, swim spa, waterfall, tanning patio, conversation area, outdoor dining area. Inside the home you have 4 bedrooms, large living and dining room open to the front of the house, kitchen and family room along the back overlooking the yard. Nicely updated, newer windows, newer plumbing and piping.