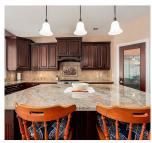

## 2019 Twin Ridge Court, Kelowna

\$1,429,900

Tremendous Value here! This meticulous walkout rancher tucked away surrounded by nature at the end of a private cul-de-sac with Southern exposure. Custom built with attention to every detail including: wood work, wood floors, 12 ft. high ceilings, floor to ceiling stone fireplace, well planned spacious kitchen, updated stainless steel appliances including induction range, granite island, solid maple cabinets, spacious walk-in pantry, and eating area to enjoy the southern natural light filtering into your home! Covered deck plus open sundeck. Fully finished walk-out lower level leading to your private yard with mature landscaping and outdoor gas fireplace. Oversized double attached garage with epoxy coated floor and 220 volt plug. Lower WORKSHOP with 220 amp power and full 3 pc bath leading onto rear yard. . Hiking/Biking from your front door to Still Pond park, Hidden Lake park or the acres of trail system the Wilden neighborhood offers. RV parking. (id:56120)