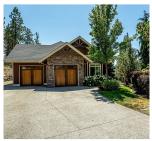

## 2019 Twin Ridge Court, Kelowna

\$1,429,900

Tremendous Value here! This meticulous walkout rancher tucked away surrounded by nature at the end of a private cul-de-sac with Southern exposure. Custom built with attention to every detail including: wood work, wood floors, 12 ft. high ceilings, floor to ceiling stone fireplace, well planned spacious kitchen, updated stainless steel appliances including induction range, granite island, solid maple cabinets, spacious walk-in pantry, and eating area to enjoy the southern natural light filtering into your home! Covered deck plus open sundeck. Fully finished walk-out lower level leading to your private yard with mature landscaping and outdoor gas fireplace. Oversized double attached garage with epoxy coated floor and 220 volt plug. Lower WORKSHOP with 220 amp power and full 3 pc bath leading onto rear yard. . Hiking/Biking from your front door to Still Pond park, Hidden Lake park or the acres of trail system the Wilden neighborhood offers. RV parking. (id:56120)