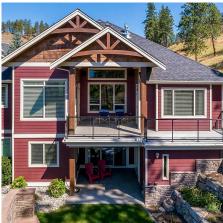

## 2019 Twin Ridge Court, Kelowna

\$1,429,900

Tremendous Value here! This meticulous walkout rancher tucked away surrounded by nature at the end of a private cul-de-sac with Southern exposure. Custom built with attention to every detail including: wood work, wood floors, 12 ft. high ceilings, floor to ceiling stone fireplace, well planned spacious kitchen, updated stainless steel appliances including induction range, granite island, solid maple cabinets, spacious walk-in pantry, and eating area to enjoy the southern natural light filtering into your home! Covered deck plus open sundeck. Fully finished walk-out lower level leading to your private yard with mature landscaping and outdoor gas fireplace. Oversized double attached garage with epoxy coated floor and 220 volt plug. Lower WORKSHOP with 220 amp power and full 3 pc bath leading onto rear yard. . Hiking/Biking from your front door to Still Pond park, Hidden Lake park or the acres of trail system the Wilden neighborhood offers. RV parking. (id:56120)