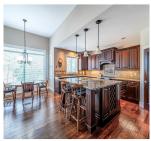

## 2019 Twin Ridge Court, Kelowna

\$1,429,900

Tremendous Value here! This meticulous walkout rancher tucked away surrounded by nature at the end of a private cul-de-sac with Southern exposure. Custom built with attention to every detail including: wood work, wood floors, 12 ft. high ceilings, floor to ceiling stone fireplace, well planned spacious kitchen, updated stainless steel appliances including induction range, granite island, solid maple cabinets, spacious walk-in pantry, and eating area to enjoy the southern natural light filtering into your home! Covered deck plus open sundeck. Fully finished walk-out lower level leading to your private yard with mature landscaping and outdoor gas fireplace. Oversized double attached garage with epoxy coated floor and 220 volt plug. Lower WORKSHOP with 220 amp power and full 3 pc bath leading onto rear yard. . Hiking/Biking from your front door to Still Pond park, Hidden Lake park or the acres of trail system the Wilden neighborhood offers. RV parking. (id:56120)