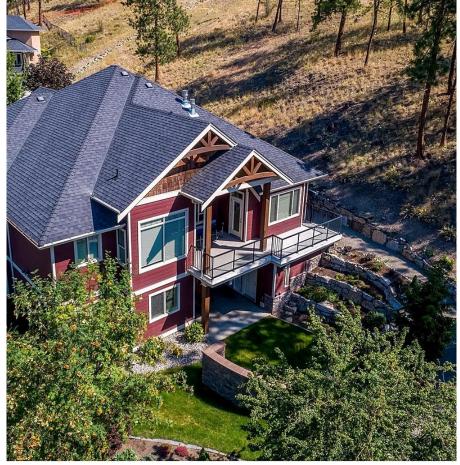

## 2019 Twin Ridge Court, Kelowna

\$1,429,900

Tremendous Value here! This meticulous walkout rancher tucked away surrounded by nature at the end of a private cul-de-sac with Southern exposure. Custom built with attention to every detail including: wood work, wood floors, 12 ft. high ceilings, floor to ceiling stone fireplace, well planned spacious kitchen, updated stainless steel appliances including induction range, granite island, solid maple cabinets, spacious walk-in pantry, and eating area to enjoy the southern natural light filtering into your home! Covered deck plus open sundeck. Fully finished walk-out lower level leading to your private yard with mature landscaping and outdoor gas fireplace. Oversized double attached garage with epoxy coated floor and 220 volt plug. Lower WORKSHOP with 220 amp power and full 3 pc bath leading onto rear yard. . Hiking/Biking from your front door to Still Pond park, Hidden Lake park or the acres of trail system the Wilden neighborhood offers. RV parking. (id:56120)