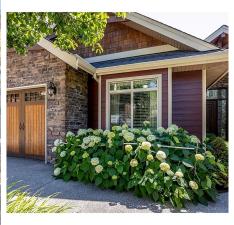

## 2019 Twin Ridge Court, Kelowna

\$1,429,900

Tremendous Value here! This meticulous walkout rancher tucked away surrounded by nature at the end of a private cul-de-sac with Southern exposure. Custom built with attention to every detail including: wood work, wood floors, 12 ft. high ceilings, floor to ceiling stone fireplace, well planned spacious kitchen, updated stainless steel appliances including induction range, granite island, solid maple cabinets, spacious walk-in pantry, and eating area to enjoy the southern natural light filtering into your home! Covered deck plus open sundeck. Fully finished walk-out lower level leading to your private yard with mature landscaping and outdoor gas fireplace. Oversized double attached garage with epoxy coated floor and 220 volt plug. Lower WORKSHOP with 220 amp power and full 3 pc bath leading onto rear yard. . Hiking/Biking from your front door to Still Pond park, Hidden Lake park or the acres of trail system the Wilden neighborhood offers. RV parking. (id:56120)