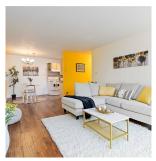

## 203 909 Pembroke St, Victoria

\$375,000

Bright and spacious 1-bedroom, 1-bathroom corner unit in a prime downtown location with parking included! This quiet, private south and east-facing home is perfectly situated for city living, nestled near Save-On-Foods Arena, Royal Athletic Park, and Crystal Pool, with tennis and basketball courts just steps away. With a Walk Score of 86, Transit Score of 90, and Bike Score of 97, enjoy the convenience of excellent amenities right outside your door. The well-maintained building and is Rentable and pet-friendly (1 cat and 1 dog up to 20 lbs), with BBQs allowed. Solar panels on the roof helps offset common area hydro costs, keeping expenses low. The strata fee includes hot water, and the unit also includes private storage, bike storage, and motorcycle storage. There are 3 visitor parking and plenty of street parking as well. This is urban living at its best -ideal for those seeking a vibrant yet serene downtown home. (id:56120)