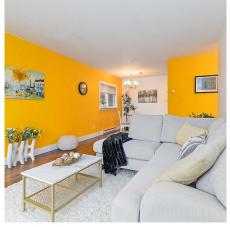

## 203 909 Pembroke St, Victoria

\$375,000

Bright and spacious 1-bedroom, 1-bathroom corner unit in a prime downtown location with parking included! This quiet, private south and east-facing home is perfectly situated for city living, nestled near Save-On-Foods Arena, Royal Athletic Park, and Crystal Pool, with tennis and basketball courts just steps away. With a Walk Score of 86, Transit Score of 90, and Bike Score of 97, enjoy the convenience of excellent amenities right outside your door. The well-maintained building and is Rentable and pet-friendly (1 cat and 1 dog up to 20 lbs), with BBQs allowed. Solar panels on the roof helps offset common area hydro costs, keeping expenses low. The strata fee includes hot water, and the unit also includes private storage, bike storage, and motorcycle storage. There are 3 visitor parking and plenty of street parking as well. This is urban living at its best -ideal for those seeking a vibrant yet serene downtown home. (id:56120)