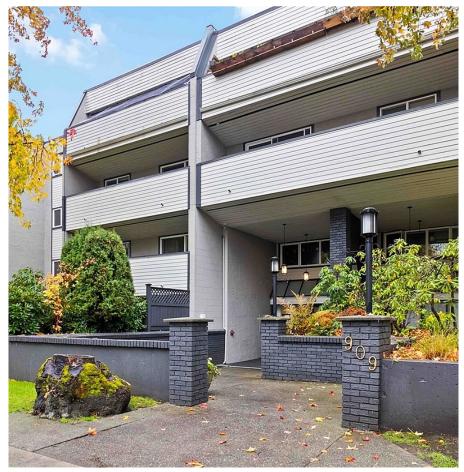

## 203 909 Pembroke St, Victoria

\$375,000

Bright and spacious 1-bedroom, 1-bathroom corner unit in a prime downtown location with parking included! This quiet, private south and east-facing home is perfectly situated for city living, nestled near Save-On-Foods Arena, Royal Athletic Park, and Crystal Pool, with tennis and basketball courts just steps away. With a Walk Score of 86, Transit Score of 90, and Bike Score of 97, enjoy the convenience of excellent amenities right outside your door. The well-maintained building and is Rentable and pet-friendly (1 cat and 1 dog up to 20 lbs), with BBQs allowed. Solar panels on the roof helps offset common area hydro costs, keeping expenses low. The strata fee includes hot water, and the unit also includes private storage, bike storage, and motorcycle storage. There are 3 visitor parking and plenty of street parking as well. This is urban living at its best -ideal for those seeking a vibrant yet serene downtown home. (id:56120)