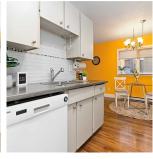

## 203 909 Pembroke St, Victoria

\$375,000

Bright and spacious 1-bedroom, 1-bathroom corner unit in a prime downtown location with parking included! This quiet, private south and east-facing home is perfectly situated for city living, nestled near Save-On-Foods Arena, Royal Athletic Park, and Crystal Pool, with tennis and basketball courts just steps away. With a Walk Score of 86, Transit Score of 90, and Bike Score of 97, enjoy the convenience of excellent amenities right outside your door. The well-maintained building and is Rentable and pet-friendly (1 cat and 1 dog up to 20 lbs), with BBQs allowed. Solar panels on the roof helps offset common area hydro costs, keeping expenses low. The strata fee includes hot water, and the unit also includes private storage, bike storage, and motorcycle storage. There are 3 visitor parking and plenty of street parking as well. This is urban living at its best -ideal for those seeking a vibrant yet serene downtown home. (id:56120)