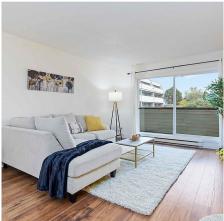

## 203 909 Pembroke St, Victoria

\$375,000

Bright and spacious 1-bedroom, 1-bathroom corner unit in a prime downtown location with parking included! This quiet, private south and east-facing home is perfectly situated for city living, nestled near Save-On-Foods Arena, Royal Athletic Park, and Crystal Pool, with tennis and basketball courts just steps away. With a Walk Score of 86, Transit Score of 90, and Bike Score of 97, enjoy the convenience of excellent amenities right outside your door. The well-maintained building and is Rentable and pet-friendly (1 cat and 1 dog up to 20 lbs), with BBQs allowed. Solar panels on the roof helps offset common area hydro costs, keeping expenses low. The strata fee includes hot water, and the unit also includes private storage, bike storage, and motorcycle storage. There are 3 visitor parking and plenty of street parking as well. This is urban living at its best -ideal for those seeking a vibrant yet serene downtown home. (id:56120)