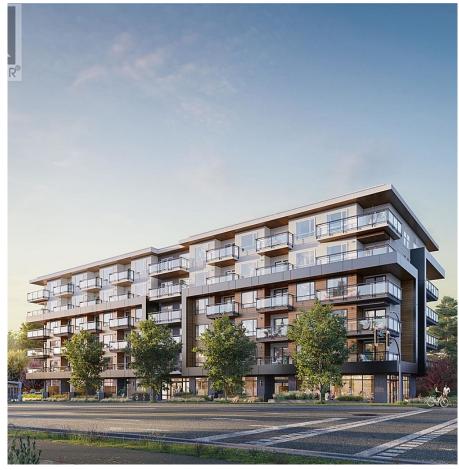

## 213 3226 Shelbourne St, Saanich

\$465,900

With construction now underway, Oak & Stone by award winning Abstract Developments sets the standard for vibrant, west coast living. Centrally located in the newly revitalized Shelbourne Valley, you're minutes from the University of Victoria, Camosun College, parks, recreation, and shopping. This 1 Bed, 1 Bath home features over-height ceilings and 516 sq ft of serene living space centered around a bright and airy gourmet kitchen featuring quartz countertops, under cabinet lighting, soft-close cabinets, matte black hardware & stainless-steel appliance package. Retreat and relax in your bedroom highlighted by cozy broadloom carpet & generous walk in closet. A spacious patio extends your living space and provides convenient in and out access ideal for those wanting to optimize the walkability of the area. Live a car free lifestyle at Oak & Stone with a complimentary MODO membership and cyclingfriendly amenities including dedicate secured bike storage with e-bike charging. Price + GST. Presentation Centre located at 3198 Douglas. (id:56120)