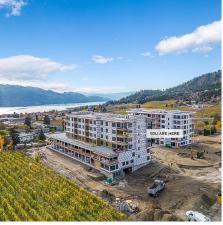

## 2750 Olalla Road Unit# 508, West Kelowna

\$979,900

Your future lake and vineyard view home awaits you at Lakeview Village, a brand new resortinspired community in West Kelowna. This 2 bedroom plus den 2 bathroom corner suite epitomizes the definition of luxury with a spacious open concept floorplan offering 1236 square feet of living space. Enjoy lake, mountain and vineyard views from every single room and unwind on a morning sun-soaked 177 square foot deck. The airy layout features a gourmet kitchen with stainless steel appliances, wine fridge, and quartz countertops with waterfall edge on a large island that seamlessly integrates with the living area. The large master suite includes a walk-through closet and a spa-inspired ensuite bathroom with glass shower. All bathrooms enjoy heated floors for a sumptuous spa-like experience. Enjoy the peace and quiet of living right beside a vineyard where chirping birds are the only sounds you'll hear. Downsizing is easy here as the unit offers two parking stalls (one oversized for larger vehicles). Situated in this brand new complex, this condo offers not only modern comforts but also an exceptional connection to nature, with access to nearby trails and green spaces. Experience the perfect balance of luxury, privacy, and natural beauty in this extraordinary home. Lifestyle amenities include an outdoor pool, hot tub and fitness centre plus ground level gardens where you can grow your own vegetables as well as a yearround greenhouse. Exclusive of GST. Room sizes are approximate. (id:56120)