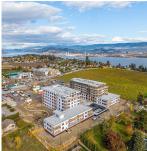

## 2750 Olalla Road Unit# 508, West Kelowna

\$979,900

Your future lake and vineyard view home awaits you at Lakeview Village, a brand new resortinspired community in West Kelowna. This 2 bedroom plus den 2 bathroom corner suite epitomizes the definition of luxury with a spacious open concept floorplan offering 1236 square feet of living space. Enjoy lake, mountain and vineyard views from every single room and unwind on a morning sun-soaked 177 square foot deck. The airy layout features a gourmet kitchen with stainless steel appliances, wine fridge, and quartz countertops with waterfall edge on a large island that seamlessly integrates with the living area. The large master suite includes a walk-through closet and a spa-inspired ensuite bathroom with glass shower. All bathrooms enjoy heated floors for a sumptuous spa-like experience. Enjoy the peace and quiet of living right beside a vineyard where chirping birds are the only sounds you'll hear. Downsizing is easy here as the unit offers two parking stalls (one oversized for larger vehicles). Situated in this brand new complex, this condo offers not only modern comforts but also an exceptional connection to nature, with access to nearby trails and green spaces. Experience the perfect balance of luxury, privacy, and natural beauty in this extraordinary home. Lifestyle amenities include an outdoor pool, hot tub and fitness centre plus ground level gardens where you can grow your own vegetables as well as a yearround greenhouse. Exclusive of GST. Room sizes are approximate. (id:56120)