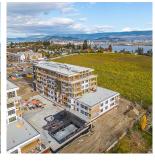

## 2750 Olalla Road Unit# 508, West Kelowna

\$979,900

Your future lake and vineyard view home awaits you at Lakeview Village, a brand new resortinspired community in West Kelowna. This 2 bedroom plus den 2 bathroom corner suite epitomizes the definition of luxury with a spacious open concept floorplan offering 1236 square feet of living space. Enjoy lake, mountain and vineyard views from every single room and unwind on a morning sun-soaked 177 square foot deck. The airy layout features a gourmet kitchen with stainless steel appliances, wine fridge, and quartz countertops with waterfall edge on a large island that seamlessly integrates with the living area. The large master suite includes a walk-through closet and a spa-inspired ensuite bathroom with glass shower. All bathrooms enjoy heated floors for a sumptuous spa-like experience. Enjoy the peace and quiet of living right beside a vineyard where chirping birds are the only sounds you'll hear. Downsizing is easy here as the unit offers two parking stalls (one oversized for larger vehicles). Situated in this brand new complex, this condo offers not only modern comforts but also an exceptional connection to nature, with access to nearby trails and green spaces. Experience the perfect balance of luxury, privacy, and natural beauty in this extraordinary home. Lifestyle amenities include an outdoor pool, hot tub and fitness centre plus ground level gardens where you can grow your own vegetables as well as a yearround greenhouse. Exclusive of GST. Room sizes are approximate. (id:56120)