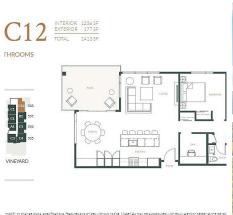

## 2750 Olalla Road Unit# 508, West Kelowna

\$979,900

Your future lake and vineyard view home awaits you at Lakeview Village, a brand new resortinspired community in West Kelowna. This 2 bedroom plus den 2 bathroom corner suite epitomizes the definition of luxury with a spacious open concept floorplan offering 1236 square feet of living space. Enjoy lake, mountain and vineyard views from every single room and unwind on a morning sun-soaked 177 square foot deck. The airy layout features a gourmet kitchen with stainless steel appliances, wine fridge, and quartz countertops with waterfall edge on a large island that seamlessly integrates with the living area. The large master suite includes a walk-through closet and a spa-inspired ensuite bathroom with glass shower. All bathrooms enjoy heated floors for a sumptuous spa-like experience. Enjoy the peace and quiet of living right beside a vineyard where chirping birds are the only sounds you'll hear. Downsizing is easy here as the unit offers two parking stalls (one oversized for larger vehicles). Situated in this brand new complex, this condo offers not only modern comforts but also an exceptional connection to nature, with access to nearby trails and green spaces. Experience the perfect balance of luxury, privacy, and natural beauty in this extraordinary home. Lifestyle amenities include an outdoor pool, hot tub and fitness centre plus ground level gardens where you can grow your own vegetables as well as a yearround greenhouse. Exclusive of GST. Room sizes are approximate. (id:56120)

## **KEY INFORMATION**

MLS® 10327830 Residential Attached Lakeview Heights 2 Bedrooms 2 Bathrooms 1.260 SF

**FEATURES** 