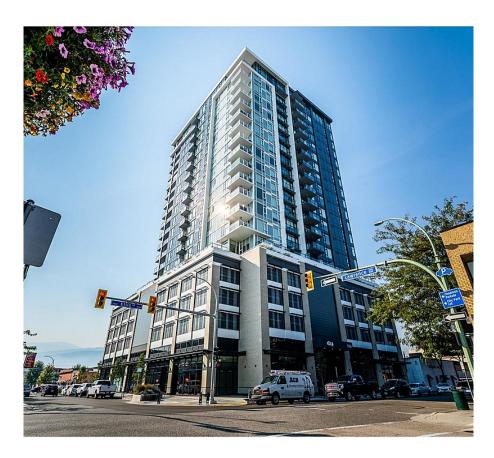

## 1588 Ellis Street Unit# 909, Kelowna

\$999,995

Experience the pinnacle of upscale living at ELLA - located in the heart of Downtown! This luxurious executive corner suite boasts one of the largest floorplans in the building - 2 beds/2.5 baths plus den with 1377 sf of bright and spacious living space. Revel in breathtaking panoramic lake, city & mountain views from every room inside - or outside on the huge 223 sf covered balcony perfect to enjoy a glass of wine or a morning coffee. The Chef in the family will appreciate the kitchen counter space and entertaining size island with modern waterfall edge quartz counters, Fisher-Paykel integrated fridge and 5 burner gas stove. Both the spacious primary and second bedroom offer modern ensuites, with a powder room for guests and a den/office which makes for convenient remote working from home. Includes TWO side x side parking stalls and TWO storage lockers - one conveniently located on the same floor. A Community Director in the Lobby provides extra security and peace of mind to residents. ELLA is a LEED certified concrete building and offers 6 EV charging stations in the parkade, bike lockers, and separate pet and bike wash stations. 2 Pets permitted - no aggressive breeds. On site guest suite for visiting friends and family! Located in the vibrant Bernard District, ELLA offers a truly walkable lifestyle with easy access to local eateries, trendy pubs, daily necessities and the shores of Okanagan Lake. Make this home your own and enjoy a view that most can only dream of! (id:56120)