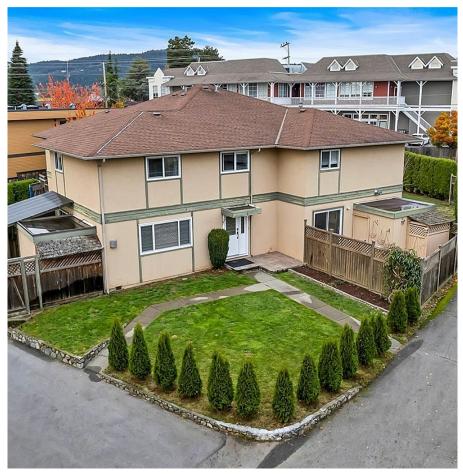

## 4 1945 Lisnoe Ave, Central Saanich

\$734,000

Rarely available - wonderful townhome in a unique, small complex known as Malen Court, situated on a quiet cul-de-sac just steps from Saanichton Village. Very private & quiet 3 bedroom, 2 bathrooms plus office. You'll appreciate the spacious, bright living room, large, bright dining area and updated kitchen. Great, sunny, south-facing, fenced patio area for outdoor living and entertaining. Workshop/storage shed is a bonus accessed from the patio. Lots of storage throughout including the main floor laundry. Updated bath up. Office currently used as extra storage area. Easy care landscaping with some lawn irrigation. 2 parking spots include plus additional visitor spaces on site. Walking distance to nearby parks, transit, restaurants and retail. Competent self-managed strata. No age restrictions & no size restriction on pets; BBQs allowed; unrestricted rentals. (id:56120)