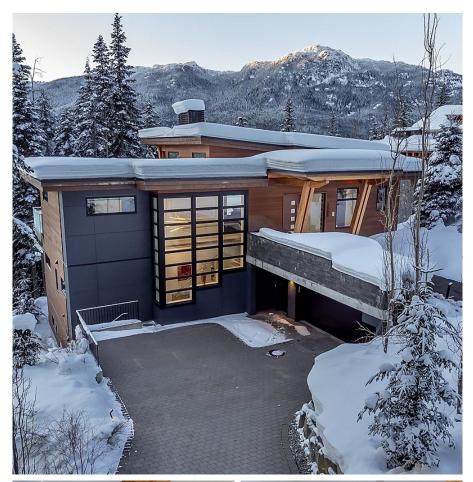

## 2909 Kadenwood Drive, Whistler

\$9,695,000

Kadenwood; Whistler's favourite ski-in/ski-out neighbourhood! A wonderful, exclusive & private community that is perched high above Whistler Creekside where you will find yourself surrounded by stunning old growth forest and one of a kind views. Kadenwood owners get to enjoy luxuries, which include; private residents only gondola, ski trail groomer and of course the exceptional ski-in/ ski-out access via the Peak to Creek ski run. 2909 Kadenwood Drive is situated on an impressive 0.326 acre home site and offers 5,056 sq/ft of living space that is spread across 3 very well thought out and functional levels. There is plenty of room within this fabulous mountain estate to have a stunning home office, recreation room, TV lounge while still having sleeping space for groups of various sizes.