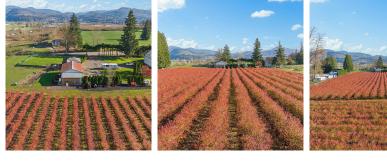

## 4267 Seldon Road, Abbotsford

\$3,475,000

13.58 Acres with VIEWS ready for your dream home! The ideal home site for this property sits higher than the road, private & provide unparalleled views! LOCATION! Country living yet minutes from town! Situated close to all amenities, M.E.I, future Khalsa School, & Dasmesh Punjabi School. Currently property features a 1120 SQFT home w/ 6 FT for additional storage. 1200 SQFT (40 x 30) shop w/3 bay door providing ample room for all your belongings, projects & previously rental income. The land is currently planted w/ blueberries which have 200,000+ LB production potential. Seller would strongly entertain leasing back the blueberry operation should a Buyer desire. Property features nearly 300 FT frontage, high & out of the floodplain. DO NOT ENTER WITHOUT APPOINTMENT. Contact for more details