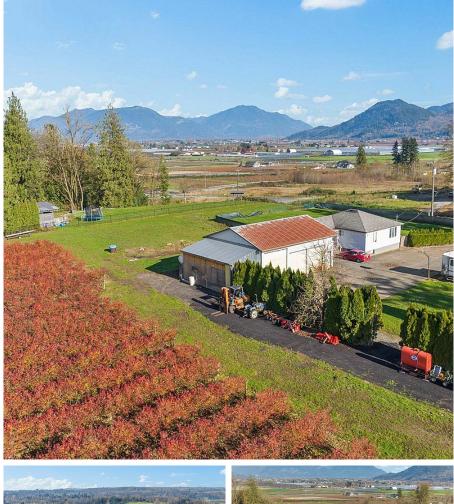

## 4267 Seldon Road, Abbotsford

\$3,475,000

13.58 Acres with VIEWS ready for your dream home! The ideal home site for this property sits higher than the road, private & provide unparalleled views! LOCATION! Country living yet minutes from town! Situated close to all amenities, M.E.I, future Khalsa School, & Dasmesh Punjabi School. Currently property features a 1120 SQFT home w/ 6 FT for additional storage. 1200 SQFT (40 x 30) shop w/3 bay door providing ample room for all your belongings, projects & previously rental income. The land is currently planted w/ blueberries which have 200,000+ LB production potential. Seller would strongly entertain leasing back the blueberry operation should a Buyer desire. Property features nearly 300 FT frontage, high & out of the floodplain. DO NOT ENTER WITHOUT APPOINTMENT. Contact for more details