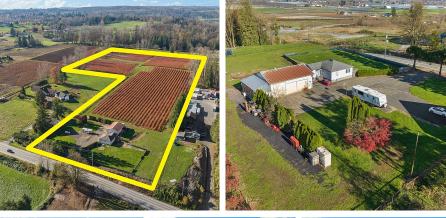

## 4267 Seldon Road, Abbotsford

\$3,475,000

13.58 Acres with VIEWS ready for your dream home! The ideal home site for this property sits higher than the road, private & provide unparalleled views! LOCATION! Country living yet minutes from town! Situated close to all amenities, M.E.I, future Khalsa School, & Dasmesh Punjabi School. Currently property features a 1120 SQFT home w/ 6 FT for additional storage. 1200 SQFT (40 x 30) shop w/3 bay door providing ample room for all your belongings, projects & previously rental income. The land is currently planted w/ blueberries which have 200,000+ LB production potential. Seller would strongly entertain leasing back the blueberry operation should a Buyer desire. Property features nearly 300 FT frontage, high & out of the floodplain. DO NOT ENTER WITHOUT APPOINTMENT. Contact for more details