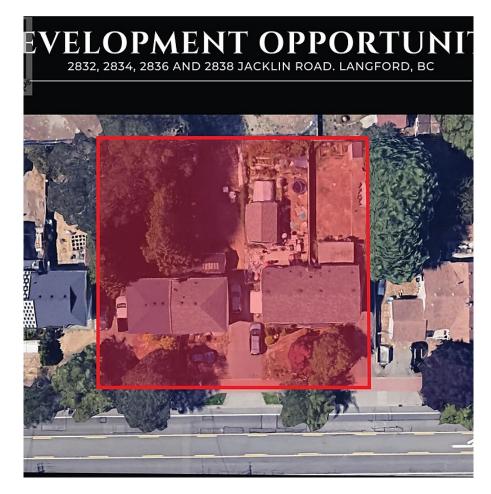

## 2836 Jacklin Rd, Langford

\$1,050,000

Prime Land Assembly Opportunity in Downtown Langford. An exceptional development opportunity awaits at 2832, 2834, 2836, & 2838 Jacklin Road, located in the heart of Langford's city centre. This high-density site, currently zoned R2, is part of the sought-after City Centre Pedestrian (CCP) Zone, allowing potential for a transformative mixed-use project high rise, with commercial space on the first floor. With cityapproved projects already underway nearby, this location is primed for high-rise development, offering immense value to developers looking to make a mark in one of the region's highest-demand areas. Please reach out to the listing agent for detailed information on this exciting investment. All details are approximate and should be verified with the City of Langford if important. (id:56120)