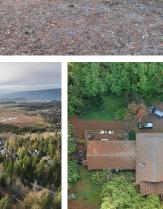

## 14042 232 Street, Maple Ridge

\$4,850,000

Calling all developers! Silver Valley 5.29 acres with panoramic views of valley, Great Development Potential site, neighbouring properties have either been rezoned or are currently being rezoned. Water and sewer installed at lot line a few years ago, Home has 5 year old roof and newer kitchen. Property has cleared pastures, riding arena and some treed areas along with barn and large shed. Property currently is used with farm status though not in ALR. Please do not walk on property without permission as there are farm dogs and other animals. Home is as is /where is although owners currently occupy home.

## **FEATURES**

Year Built: 1954 Views: Partial Valley View Listed By: Royal LePage Elite West