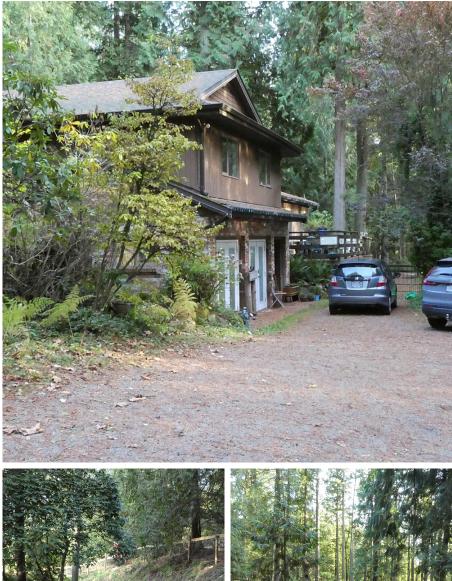

## 14042 232 Street, Maple Ridge

\$4,850,000

Calling all developers! Silver Valley 5.29 acres with panoramic views of valley, Great Development Potential site, neighbouring properties have either been rezoned or are currently being rezoned. Water and sewer installed at lot line a few years ago, Home has 5 year old roof and newer kitchen. Property has cleared pastures, riding arena and some treed areas along with barn and large shed. Property currently is used with farm status though not in ALR. Please do not walk on property without permission as there are farm dogs and other animals. Home is as is /where is although owners currently occupy home.

## **FEATURES**

Year Built: 1954 Views: Partial Valley View Listed By: Royal LePage Elite West