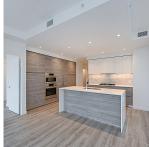

## 3807 680 Quayside Drive, New Westminster

\$1,449,000

Welcome to the brand-new Pier West by Bosa, a waterfront building offering unparalleled luxury and stunning views, an ideal blend of tranquility & urban convenience. This exceptional 2 bed 2 bath plus den corner unit boasts floor-to-ceiling windows, plenty of natural light throughout with panoramic, unobstructed views of the mighty Fraser River. The open-concept design is both elegant and functional, with a gourmet kitchen featuring high-end Bosch appliances, built-in cabinetry with ample storage, and a solid slab Caesarstone striking double waterfall island, catering to culinary enthusiasts. First-class amenities include: a 24-hour concierge, fully equipped gym with water views, private dining lounge, steam/sauna rooms. Conveniently located near SkyTrain, shopping, services, and dining.