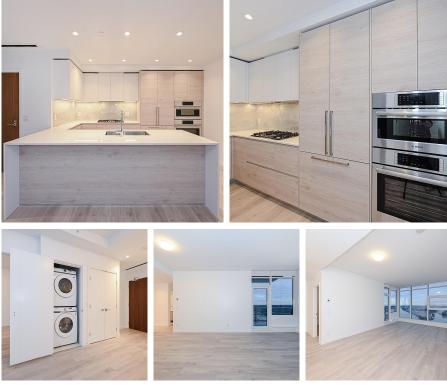

## 4701 680 Quayside Drive, New Westminster

\$1,199,000

Welcome to the brand-new Pier West by Bosa, offering an ideal blend of tranquility & urban convenience. This stunning spacious Sky Collection SE facing 2 Bedroom residence boasts a thoughtful layout equipped with A/C throughout, high-end applinaces, wide laminate flooring for modern comfort. The sleek kitchen features solid slab Caesarstone waterfall countertops, matching backsplash & ample storage, catering to culinary enthusiasts. Walk-in/walk-through closets in both bedrooms. Enjoy floor-to-ceiling windows which provide plenty natural light. The 10,000sf luxury amenities include: Fitness centre, Private dining lounge, steam & sauna. All located just steps away from skytrain, shopping and services, dining & riverside walk