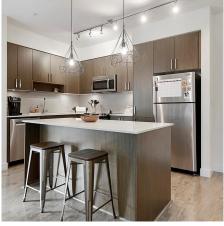

## 302 286 Wilfert Rd, View Royal

\$599,999

Welcome to this beautifully maintained 2-bed, 2bath condo with an office nook, located in the highly desirable Coho building in View Royal. This spacious corner unit offers an open-concept living area with a large kitchen featuring plenty of storage, ideal for both cooking and entertaining. Step outside onto the oversized covered deck, a perfect space for gatherings or simply enjoying the peaceful surroundings. Overlooking a private, forested parkland, ensuring uninterrupted natural views and complete privacy. Both bedrooms are generously sized with abundant natural light, and the primary suite includes a walk-through closet and a full ensuite bathroom. The office nook is a great addition, providing a dedicated work-fromhome space without compromising your living area. Additional highlights include custom shelving, in-suite laundry, external storage, and two parking spots. This unit truly offers everything you need for comfort and convenience—don't miss out! (id:56120)