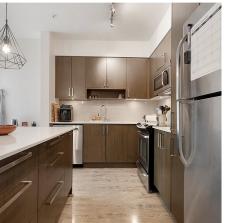

## 302 286 Wilfert Rd, View Royal

\$599,999

Welcome to this beautifully maintained 2-bed, 2bath condo with an office nook, located in the highly desirable Coho building in View Royal. This spacious corner unit offers an open-concept living area with a large kitchen featuring plenty of storage, ideal for both cooking and entertaining. Step outside onto the oversized covered deck, a perfect space for gatherings or simply enjoying the peaceful surroundings. Overlooking a private, forested parkland, ensuring uninterrupted natural views and complete privacy. Both bedrooms are generously sized with abundant natural light, and the primary suite includes a walk-through closet and a full ensuite bathroom. The office nook is a great addition, providing a dedicated work-fromhome space without compromising your living area. Additional highlights include custom shelving, in-suite laundry, external storage, and two parking spots. This unit truly offers everything you need for comfort and convenience—don't miss out! (id:56120)