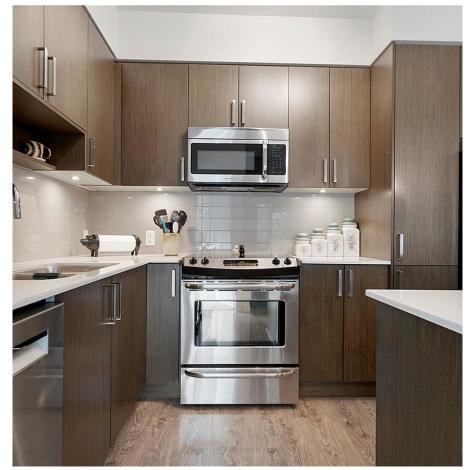

## 302 286 Wilfert Rd, View Royal

\$599,999

Welcome to this beautifully maintained 2-bed, 2bath condo with an office nook, located in the highly desirable Coho building in View Royal. This spacious corner unit offers an open-concept living area with a large kitchen featuring plenty of storage, ideal for both cooking and entertaining. Step outside onto the oversized covered deck, a perfect space for gatherings or simply enjoying the peaceful surroundings. Overlooking a private, forested parkland, ensuring uninterrupted natural views and complete privacy. Both bedrooms are generously sized with abundant natural light, and the primary suite includes a walk-through closet and a full ensuite bathroom. The office nook is a great addition, providing a dedicated work-fromhome space without compromising your living area. Additional highlights include custom shelving, in-suite laundry, external storage, and two parking spots. This unit truly offers everything you need for comfort and convenience—don't miss out! (id:56120)