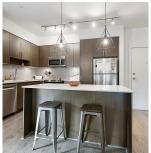

## 302 286 Wilfert Rd, View Royal

\$599,999

Welcome to this beautifully maintained 2-bed, 2bath condo with an office nook, located in the highly desirable Coho building in View Royal. This spacious corner unit offers an open-concept living area with a large kitchen featuring plenty of storage, ideal for both cooking and entertaining. Step outside onto the oversized covered deck, a perfect space for gatherings or simply enjoying the peaceful surroundings. Overlooking a private, forested parkland, ensuring uninterrupted natural views and complete privacy. Both bedrooms are generously sized with abundant natural light, and the primary suite includes a walk-through closet and a full ensuite bathroom. The office nook is a great addition, providing a dedicated work-fromhome space without compromising your living area. Additional highlights include custom shelving, in-suite laundry, external storage, and two parking spots. This unit truly offers everything you need for comfort and convenience—don't miss out! (id:56120)