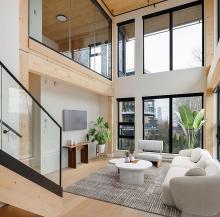

## 310 310 Salter Street, New Westminster

\$1,469,900

Welcome to Timber House by Aragon, the final phase of our master planned community of Port Royal! Looking for a home with the perfect blend of indoor and outdoor living? Settle into serene luxury in our incredible homes, featuring exposed CL T walls and ceiling which bring extra warmth to the interior. This brand new 3 bed/ 2 bath - 1594 sqft LOFT, CORNER home boasts 205 Sqft of outdoor living. Our Gorgeous gourmet kitchens feature Smeg and Fischer & Paykel appliances and European cabinetry. Enjoy your natural surroundings with a walk on the 1.8km riverfront walkway, steps away from your home. Homes are located at 310-310 Salter Street and are move in ready.