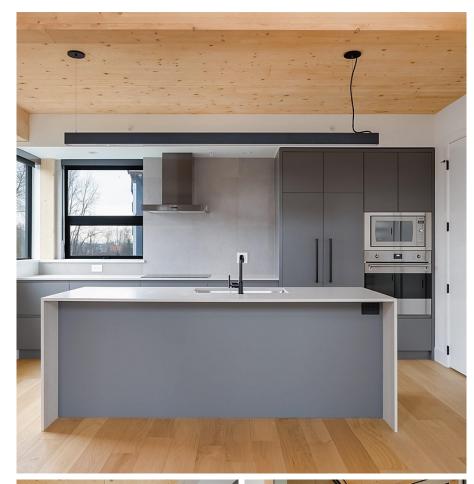

## 310 310 Salter Street, New Westminster

\$1,469,900

Welcome to Timber House by Aragon, the final phase of our master planned community of Port Royal! Looking for a home with the perfect blend of indoor and outdoor living? Settle into serene luxury in our incredible homes, featuring exposed CL T walls and ceiling which bring extra warmth to the interior. This brand new 3 bed/ 2 bath - 1594 sqft LOFT, CORNER home boasts 205 Sqft of outdoor living. Our Gorgeous gourmet kitchens feature Smeg and Fischer & Paykel appliances and European cabinetry. Enjoy your natural surroundings with a walk on the 1.8km riverfront walkway, steps away from your home. Homes are located at 310-310 Salter Street and are move in ready.