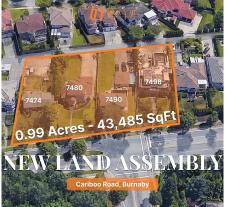

## 7498 Cariboo Road, Burnaby

\$4,000,000

Investor Alert! Rare Land Assembly Opportunity! Exceptional development potential awaits with this land assembly, including this property and neighboring lots at 7474, 7480, 7512 and 7490 Located in central Burnaby, just minutes from Highway 1, SFU, and Costco, this project offer prime accessibility and urban convenience. Ideal for multi-family residential or other approved developments, this is a unique chance to shape a key area in Burnaby's vibrant landscape. Don't miss out on this rare opportunity!