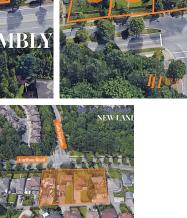

## 7498 Cariboo Road, Burnaby

\$4,000,000

Investor Alert! Rare Land Assembly Opportunity! Exceptional development potential awaits with this land assembly, including this property and neighboring lots at 7474, 7480, 7512 and 7490 Located in central Burnaby, just minutes from Highway 1, SFU, and Costco, this project offer prime accessibility and urban convenience. Ideal for multi-family residential or other approved developments, this is a unique chance to shape a key area in Burnaby's vibrant landscape. Don't miss out on this rare opportunity!