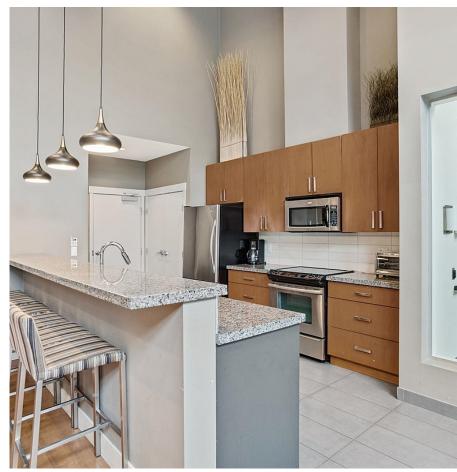

## 422 15988 26 Avenue, Surrey

\$589,000

Nagib Karim PREC\* 604.999.5887 nkarim@rennie.com rennie.com/nagibkarim Nestled in a serene, private setting, this refined 2 bed, 2 bath PENTHOUSE at The Morgan offers nearly 800 sq ft of living space, with vaulted ceilings & new laminate flooring throughout. Freshly painted & impeccably maintained, the home captures stunning treed views & provides an exceptional sense of privacy. Ideally located, you are mere steps from essential amenities, including grocery stores, restaurants, shopping, schools, & transit. The building features an impressive array of amenities, including a playground, children's playroom, social room with full kitchen, theatre room, games room, library, swimming pool, hot tub, gym, & yoga studio, elevating your lifestyle with ease & convenience. This home offers the perfect blend of tranquility & urban accessibility.