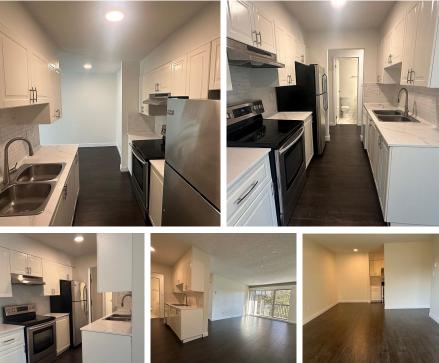

## 215 9847 Manchester Drive, Burnaby

\$459,000

Whether you are an investor or buying for yourself, this LARGE one bedroom unit at Barclay Woods has it all! Excellent location with parks, shopping, and dining nearby; minutes to Lougheed Skytrain Station and very quick access to Lougheed Hwy and Hwy 1. Great functional floor plan with large bedroom, lots of closet space, large entertaining living and dining areas. HUGE balcony overlooking the courtyard, quiet side of the building. Proactive strata has replaced/ updated: piping, roofs, elevators, windows & patio doors, balcony membranes, etc. Amenities include gym, social room & community garden. One parking included. RENTALS ALLOWED. Open House Saturday Nov 23rd - 2PM-4PM