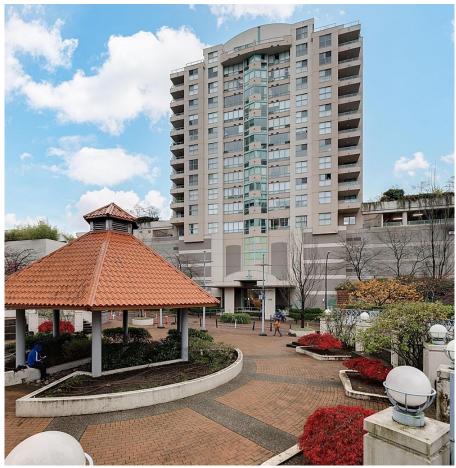

## 1102 728 Princess Street, New Westminster

\$809,900

Spectacular views, spacious corner 2 bedroom 2 bath, renovated, convenient location, this Bosa built concrete condo tower in New West offers EVERYTHING! Floor to ceiling windows take ultimate advantage of the river, city & mountain views from almost every room. Lovely hardwood floors installed in 2021, window coverings, appliances & kitchen cupboard doors have been replaced adding a newer fresh vibe to this lovely condo. Spacious rooms with lots of room for full sized furnishings & entertaining space. Kitchen offers a full dining area, primary bedroom has full en-suite & double closets. Spacious laundry room & beautiful view balcony. Tremendous location connected to Royal Center Mall offers the ultimate in convenience. Parking, Storage & gas for the F/P included! No Pets Allowed.

## **FEATURES**

Year Built: 1994

Views: Mountain, City & Fraser River

Listed By: RE/MAX Performance Realty